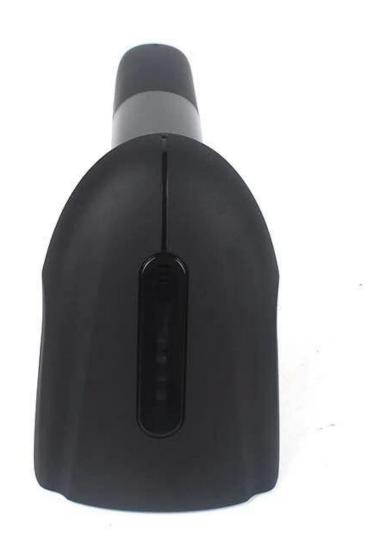

OEM 2D BARCODE READER YT-2000 Easy to pay, get payment quickly High level drop resistance One-button operation

This product is a 2D wired barcode scanner, a good helper of scanning barcodes and getting payment, which is widely used in O2O payment business, express logistics, supermarket, warehouses, etc. It still works normally after falling from a height of 2 meters with the high drop resistance ABS shell. USB communication keeps you away from the trouble of installing the driver. It is compatible with multiple systems, like android, IOS and Windows system. Automated scanning mode frees your hands.

Image-based scanner head, a new generation of decoding chips, can scan a wider range.