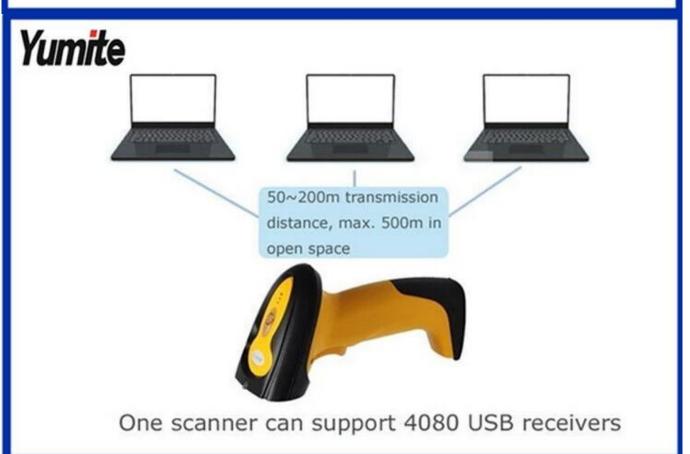

2016 the newest Wireless Barcode Scanner Long Distance portable USB 4d ultrasound scanner 3d dental

433Mhz wireless technology and unique laser solution

Supporting all standard 1d bar codes

Longer transmitting distance 300-400M

One to One pairing, easy setting

Flicking Scanning and Auto Scanning and Continuous Scanning

Large capacity 8MB, equal to save more than 300000 bar codes

Wireless Transmitting Distanc (without barrier) 300 - 400m