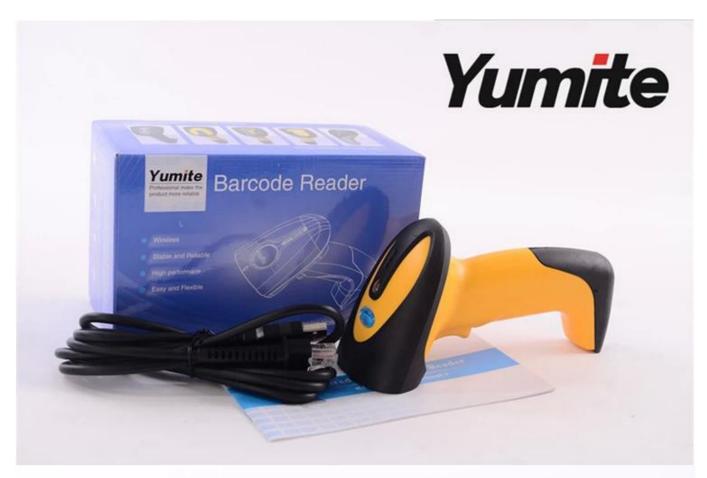

Charging Current 450ma

**Accessory List** 

Data line USB data line(1m)-

Receiver 433MHZ

Drive CD -

Operation Manual 1Piece

Charging Cradle -

**Environmental Parameter** 