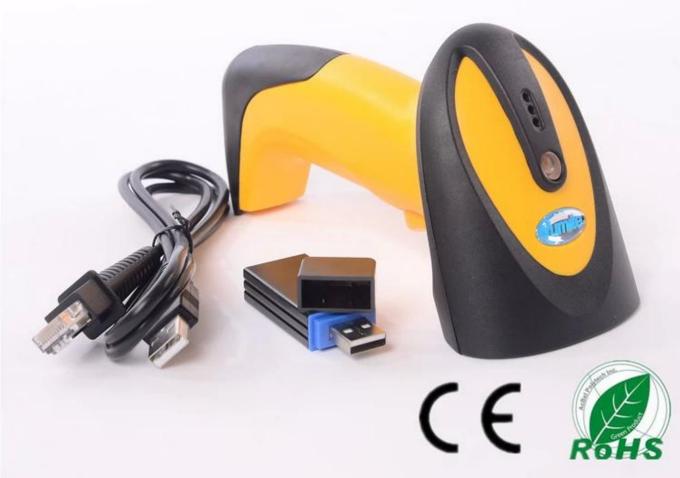

Charging Current 450ma

**Accessory List** 

Data line USB data line(1m)-

Receiver 433MHZ

Drive CD -

Operation Manual 1Piece

Charging Cradle -

**Environmental Parameter** 