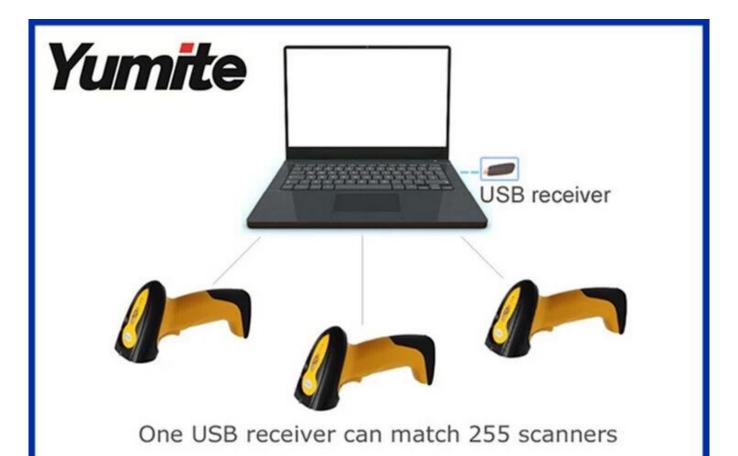

One to One pairing, easy setting

Flicking Scanning and Auto Scanning and Continuous Scanning

Large capacity 8MB, equal to save more than 300000 bar codes

Wireless Transmitting Distanc (without barrier) 300 - 400m