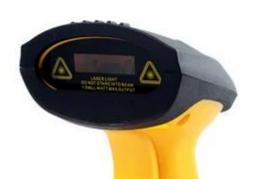

2016 the newest Wireless Barcode Scanner Long Distance portable USB 4d ultrasound scanner 3d dental

433Mhz wireless technology and unique laser solution

Supporting all standard 1d bar codes

Longer transmitting distance 300-400M

One to One pairing, easy setting

Flicking Scanning and Auto Scanning and Continuous Scanning

Large capacity 8MB, equal to save more than 300000 bar codes

Wireless Transmitting Distanc (without barrier) 300 - 400m

Infrared induction distance -

Optical Source 650nm Visible red light diode

Image Resolution ≥4mil

Minimum Contrast ≥ 30%

Barcode Types UPC/EAN/JAN, UPC/EAN with supplementals,

UCC/EAN128, Code39, MSI, Code11, Code39 Full ASCII,

Decoding Speed 100times/s

Barcode Sensitivity Tilt ±65°

Rotate ±42°

Deflection ±60°

Data Interface Port RJ-45

Mechanical and Electric Performance

Size(Length x Width x Height) 92.5×70×154.6 mm

Weight (except cable) 162g

Indicator Siren and LED light

Battery Capacity:600mah

Max.Power 345mw

Working Voltage DC5V

Current Max.Curren 85ma

Working Current 83ma

Stand-by Current 60ma

Sleeping Current ≤ 60ua