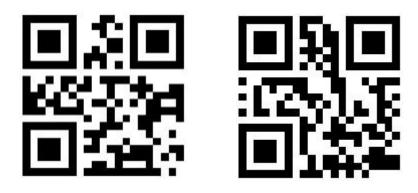

#### **Wireless pairing settings (2.4G mode)**

Enter Into Setting 2.4G Mode Paring

Scan the above three setting codes one by one, Then the green light on the back of the scanner will flash continuously, you need to re-plug the receiver, the green light is off, the blue light is always on, then scan the following Exit setting mode Set the code to complete the pairing.