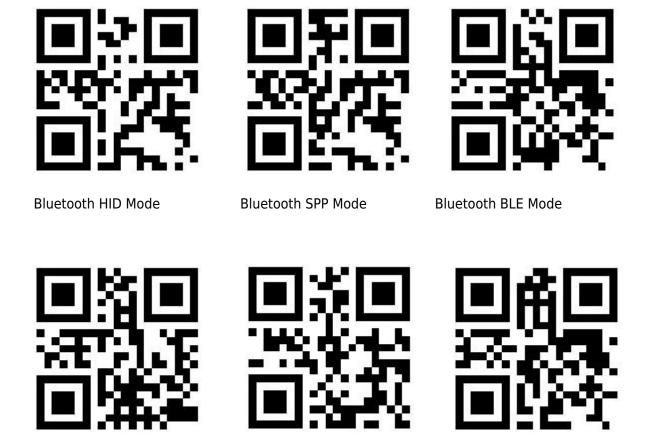

#### Wireless pairing settings (Bluetooth mode)

1. Press and hold the scanner button for about 8 seconds. After hearing the sound of the scanner, release

the button, the blue indicator light on the back of the scanner flashes continuously, and the scanner enters the Bluetooth search mode.

2. Open the mobile phone, ipad and other terminal devices Bluetooth, search for Bluetooth and pair (the Bluetooth name is: BarCoed Scanner HID), after the connection is successful, the scanner will sound once, the blue indicator light is always on, the connection is successful.