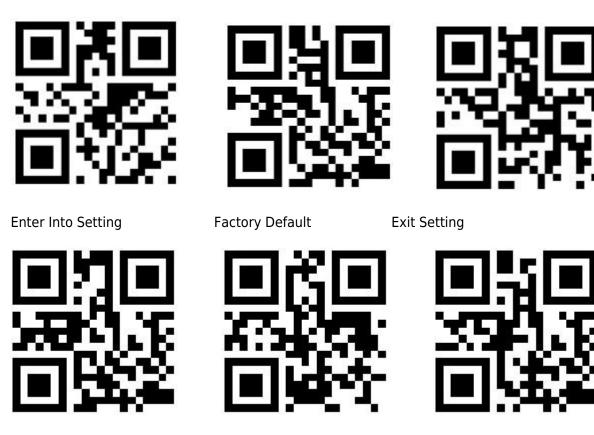

#### **Wireless pairing settings (2.4G mode)**

Enter Into Setting 2.4G Mode Paring

Scan the above three setting codes one by one, Then the green light on the back of the scanner will flash continuously, you need to re-plug the receiver, the green light is off, the blue light is always on, then scan the following Exit setting mode Set the code to complete the pairing.

**Exit Setting** 