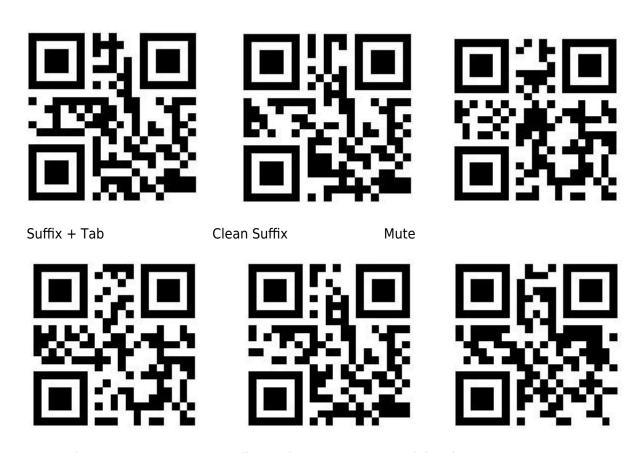

# **General Settings:**







Low volume Medium volume High volume



Version Battery Level

#### **Wireless pairing settings (2.4G mode)**



Enter Into Setting 2.4G Mode Paring

Scan the above three setting codes one by one, Then the green light on the back of the scanner will flash continuously, you need to re-plug the receiver, the green light is off, the blue light is always on, then scan the following Exit setting mode Set the code to complete the pairing.



**Exit Setting** 

#### Wireless pairing settings (Bluetooth mode)

1. Press and hold the scanner button for about 8 seconds. After hearing the sound of the scanner, release

the button, the blue indicator light on the back of the scanner flashes continuously, and the scanner enters the Bluetooth search mode.

2. Open the mobile phone, ipad and other termi