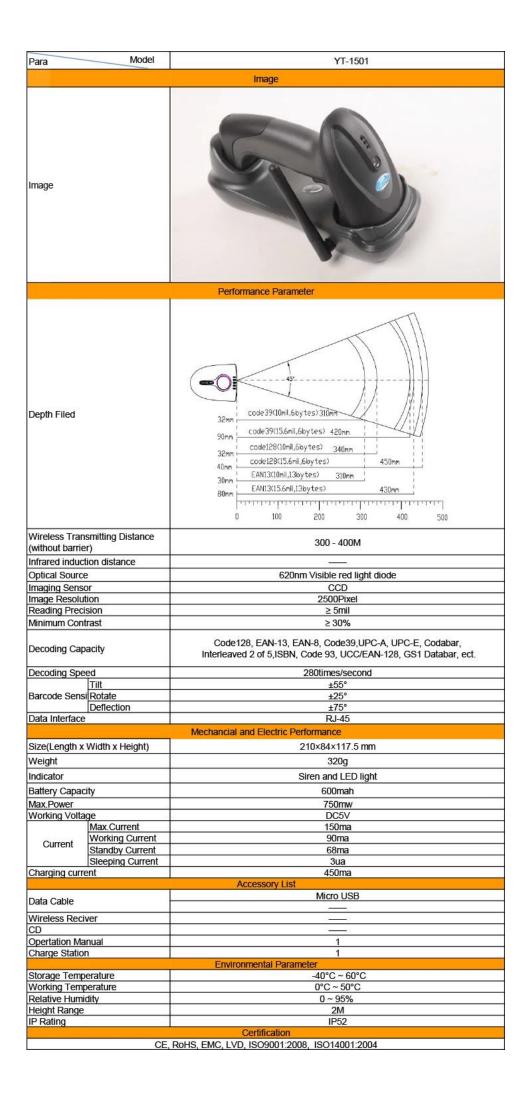

# 433MHZ Long Range Wireless Charge Station CCD Barcode Reader YT-1501

Yumite YT-1501 is a wireless 433MHz with charging base barcode scanner, which with faster speed and competitive price and guality.

It is convenient for using, plug and play, not need install any procedure. The cradle not only a receiver but also a charging case, when put the scanner in the cradle it can be charged. YT-1501 can work continuously for 8hours when fully charged and the torage is very big for more than 300,000 data. Also it can receive the data from 400m distance in the open area. In addition, when it out off the receiving range, the scanner will turn into storage mode by itself so the data won't be lost.

Specification

Yumite