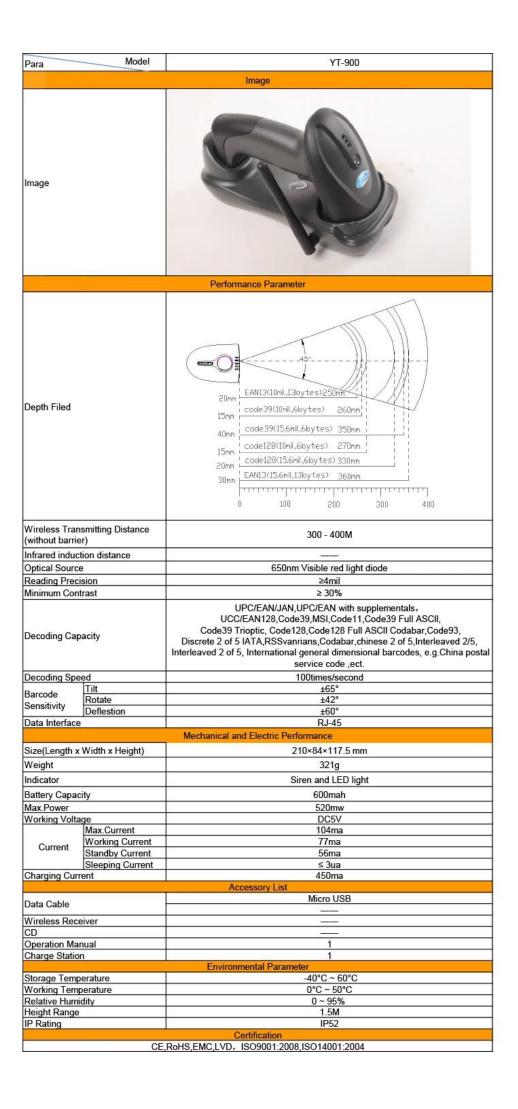

### Description

**Yumite** 

Yumite YT-900 is a wireless handheld barcode scanner 433 MHZ laser barcode scanner with charge base , which with faster speed and competitive price and quality.

**Specification** 