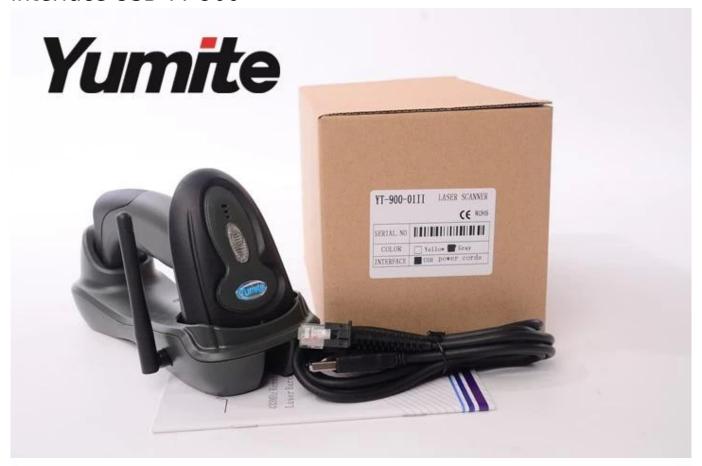

# 433MHZ Wireless Laser Barcode Scanner with Charge Station interface USB YT-900

### Description

**Yumite** 

Yumite YT-900 is a wireless handheld barcode scanner 433 MHZ laser barcode scanner with charge base , which with faster speed and competitive price and quality.

**Specification** 