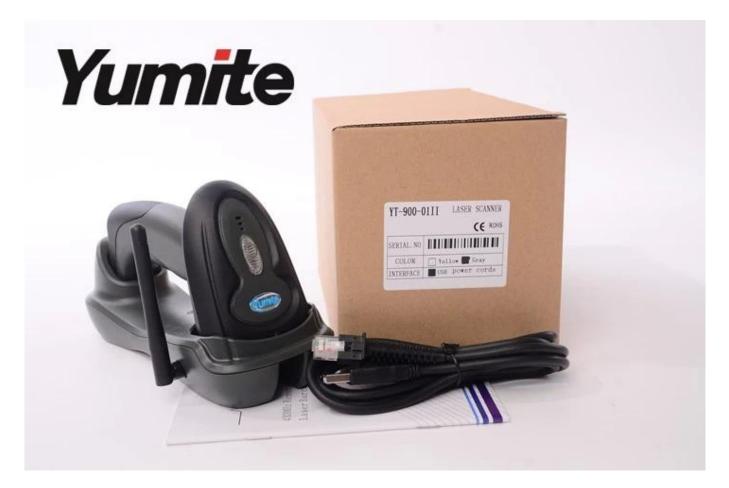

433MHZ long distance wireless barcode scanner with charging station

Specification

| apph Filed       Performance Parameter         apph Filed       Image: second sec                                                                                                                                                                                                                                                                                                                                                                                                                                                                                                                              | Para Model                                          | YT-900                                                                                                                                                                                                                                                                                                                                                          |
|----------------------------------------------------------------------------------------------------------------------------------------------------------------------------------------------------------------------------------------------------------------------------------------------------------------------------------------------------------------------------------------------------------------------------------------------------------------------------------------------------------------------------------------------------------------------------------------------------------------------------------------------------------------------------------------------------------------------------------------------------------------------------------------------------------------------------------------------------------------------------------------------------------------------------------------------------------------------------------------------------------------------------------------------------------------------------------------------------------------------------------------------------------------------------------------------------------------------------------------------------------------------------------------------------------------------------------------------------------------------------------------------------------------------------------------------------------------------------------------------------------------------------------------------------------------------------------------------------------------------------------------------------------------------------------------------------------------------------------------------------------------------------------------------------------------------------------------------------------------------------------------------------------------------------------------------------------------------------------------------------------------------------------------------------------------------------------------------------------------------------------------------------------------------------------------------------------------------------------------------------------------------------------------------------------------------------------------------------------------------------------------------------------------------------------------------------------------------------------------------------------------------------------------------------------------------------------|-----------------------------------------------------|-----------------------------------------------------------------------------------------------------------------------------------------------------------------------------------------------------------------------------------------------------------------------------------------------------------------------------------------------------------------|
| apth Filed                                                                                                                                                                                                                                                                                                                                                                                                                                                    | Image                                               |                                                                                                                                                                                                                                                                                                                                                                 |
| aph Filed  apple Filed apple Filed apple Filed apple Filed apple Filed apple Filed apple Filed apple Filed apple Filed apple Filed apple Filed apple Filed apple Filed apple                                                                                                                                                                                                                                                                                                                                                                                                                                                     |                                                     | Performance Parameter                                                                                                                                                                                                                                                                                                                                           |
| ithout barrier)                                                                                                                                                                                                                                                                                                                                                                                                                                                                                                                                                                                                                                                                                                                                                                                                                                                                                                                                                                                                                                                                                                                                                                                                                                                                                                                                                                                                                                                                                                                                                                                                                                                                                                                                                                                                                                                                                                                                                                                                                                                                                                                                                                                                                                                                                                                                                                                                                                                                                                                                                                  | Depth Filed                                         | 20mm         coole39(10mil,6bytes)         260mm           15mm         coole39(15.6mil,6bytes)         350mm           40mm         coole128(10mil,6bytes)         320mm           15mm         coole128(10mil,6bytes)         270mm           20mm         coole128(15.6mil,6bytes)         330mm           30mm         EANI3(15.6mil,13bytes)         360mm |
| ptical Source     650nm Visible red light diode       eading Precision     ≥40mil       inimum Contrast     ≥30%       upc/EAN/JAN,UPC/EAN with supplementals.     UCC/EAN128,Code39,MSI,Code11,Code39 Full ASCII,<br>Code39 Trioptic, Code128,Code128 Full ASCII,<br>Code39 Trioptic, Code128,Code128 Full ASCII,<br>Code39 Trioptic, Code128,Code128 Full ASCII,<br>Code39 Trioptic, Code128,Code128 Full ASCII, Code93,<br>Discrete 2 of 5, International general dimensional barcodes, e.g.China postal<br>service code, ect.       ecoding Speed     100times/second       arcode<br>ensitivity     Tilt       Poftestion     ±65°       Arcode     RJ-45       Mechanical and Electric Performance       Ze(Length x Width x Height)       210×84×117.5 mm       eight       dicator       Siren and LED light       Aux-Uprent       Accessory List       Marcurent       On Colspan="2">Colspan="2">Colspan="2">Colspan="2">Colspan="2">Colspan="2">Colspan="2">Colspan="2"       Discret 2 of 5, International general dimensional second       Tilt       465°       Colspan="2"       Colspan="2"       Colspan="2"       Aux-45       Machance       Colspan="2"       Macc                                                                                                                                                                                                                                                                                                                                                                                                                                                                                                                                                                                                                                                                                                                                                                                                                                                                                                                                                                                                                                                                                                                                                                                                                                                                                                                                                                                          | Wireless Transmitting Distance<br>(without barrier) | 300 - 400M                                                                                                                                                                                                                                                                                                                                                      |
| aading Precision ≥4mil<br>inimum Contrast ≥30%<br>UPC/EANUJAN,UPC/EAN with supplementals,<br>UCC/EANUJAN,UPC/EAN with supplementals,<br>UCC/EANUJAN,UPC/EANUJAN,UPC/EANUJAN,UPC/EANUJAN,UPC/EANUJAN,UPC/EANUJAN,UPC/EANUJAN,UPC/EANUJAN,UPC/EANUJAN,UPC/EANUJAN,UPC/EANUJAN,UPC/EANUJAN,UPC/EANUJAN,UPC/EANUJAN,UPC/EANUJAN,UPC/EANUJAN,UPC/EANUJAN,UPC/EANUJAN,UPC/EANUJAN,UPC/EANUJAN,UPC/EANUJAN,UPC/EANUJAN,UPC/EANUJAN,UPC/EANUJAN,UPC/EANUJAN,UPC/EANUJAN,UPC/EANUJAN,UPC/EANUJAN,UPC/EANUJAN,UPC/EANUJAN,UPC/EANUJAN,UPC/EANUJAN,UPC/EANUJAN,UPC/EANUJAN,UPC/EANUJAN,UPC/EANUJAN,UPC/EANUJAN,UPC/EANUJAN,UPC/EANUJAN,UPC/EANUJAN,UPC/EANUJAN,UPC/EANUJAN,UPC/EANUJAN,UPC/EANUJAN,UPC/EANUJAN,UPC/EANUJAN,UPC/EANUJAN,UPC/EANUJAN,UPC/EANUJAN,UPC/EANUJAN,UPC/EANUJAN,UPC/EANUJAN,UPC/EANUJAN,UPC/EANUJAN,UPC/EANUJAN,UPC/EANUJAN,UPC/EANUJAN,UPC/EANUJAN,UPC/EANUJAN,UPC/EANUJAN,UPC/EANUJAN,UPC/EANUJAN,UPC/EANUJAN,UPC/EANUJAN,UPC/EANUJAN,UPC/EANUJAN,UPC/EANUJAN,UPC/EANUJAN,UPC/EANUJAN,UPC/EANUJAN,UPC/EANUJAN,UPC/EANUJAN,UPC/EANUJAN,UPC/EANUJAN,UPC/EANUJAN,UPC/EANUJAN,UPC/EANUJAN,UPC/EANUJAN,UPC/EANUJAN,UPC/EANUJAN,UPC/EANUJAN,UPC/EANUJAN,UPC/EANUJAN,UPC/EANUJAN,UPC/EANUJAN,UPC/EANUJAN,UPC/EANUJAN,UPC/EANUJAN,UPC/EANUJAN,UPC/EANUJAN,UPC/EANUJAN,UPC/EANUJAN,UPC/EANUJAN,UPC/EANUJAN,UPC/EANUJAN,UPC/EANUJAN,UPC/EANUJAN,UPC/EANUJAN,UPC/EANUJAN,UPC/EANUJAN,UPC/EANUJAN,UPC/EANUJAN,UPC/EANUJAN,UPC/EANUJAN,UPC/EANUJAN,UPC/EANUJAN,UPC/EANUJAN,UPC/EANUJAN,UPC/EANUJAN,UPC/EANUJAN,UPC/EANUJAN,UPC/EANUJAN,UPC/EANUJAN,UPC/EANUJAN,UPC/EANUJAN,UPC/EANUJAN,UPC/EANUJAN,UPC/EANUJAN,UPC/EANUJAN,UPC/EANUJAN,UPC/EANUJAN,UPC/EANUJAN,UPC/EANUJAN,UPC/EANUJAN,UPC/EANUJAN,UPC/EANUJAN,UPC/EANUJAN,UPC/EANUJAN,UPC/EANUJAN,                                                                                                                                                                                                                                                                                                                                                                                                                          | Infrared induction distance                         |                                                                                                                                                                                                                                                                                                                                                                 |
| inimum Contrast ≥ 30%<br>UPC/EAN/JAN,UPC/EAN with supplementals,<br>UCC/EAN128,Code39,MSI,Code11,Code39 Full ASCII,<br>Code39 Trioptic, Code128,Code128 Full ASCII Code33,<br>Discrete 2 of 5 IATA,RSSvanrians,Codabar,chinese 2 of 5,Interleaved 2/5,<br>Interleaved 2 of 5, International general dimensional barcodes, e.g.China postal<br>service code, ect.<br>ecoding Speed 100times/second<br>arcode<br>arcode<br>arcode<br>arcode<br>arcode<br>arcode<br>arcode<br>arcode<br>arcode<br>arcode<br>arcode<br>arcode<br>arcode<br>arcode<br>arcode<br>arcode<br>arcode<br>arcode<br>arcode<br>arcode<br>arcode<br>arcode<br>arcode<br>arcode<br>arcode<br>arcode<br>arcode<br>arcode<br>arcode<br>arcode<br>arcode<br>arcode<br>arcode<br>arcode<br>arcode<br>arcode<br>arcode<br>arcode<br>arcode<br>arcode<br>arcode<br>arcode<br>arcode<br>arcode<br>arcode<br>arcode<br>arcode<br>arcode<br>arcode<br>arcode<br>arcode<br>arcode<br>arcode<br>arcode<br>arcode<br>arcode<br>arcode<br>arcode<br>arcode<br>arcode<br>arcode<br>arcode<br>arcode<br>arcode<br>arcode<br>arcode<br>arcode<br>arcode<br>arcode<br>arcode<br>arcode<br>arcode<br>arcode<br>arcode<br>arcode<br>arcode<br>arcode<br>arcode<br>arcode<br>arcode<br>arcode<br>arcode<br>arcode<br>arcode<br>arcode<br>arcode<br>arcode<br>arcode<br>arcode<br>arcode<br>arcode<br>arcode<br>arcode<br>arcode<br>arcode<br>arcode<br>arcode<br>arcode<br>arcode<br>arcode<br>arcode<br>arcode<br>arcode<br>arcode<br>arcode<br>arcode<br>arcode<br>arcode<br>arcode<br>arcode<br>arcode<br>arcode<br>arcode<br>arcode<br>arcode<br>arcode<br>arcode<br>arcode<br>arcode<br>arcode<br>arcode<br>arcode<br>arcode<br>arcode<br>arcode<br>arcode<br>arcode<br>arcode<br>arcode<br>arcode<br>arcode<br>arcode<br>arcode<br>arcode<br>arcode<br>arcode<br>arcode<br>arcode<br>arcode<br>arcode<br>arcode<br>arcode<br>arcode<br>arcode<br>arcode<br>arcode<br>arcode<br>arcode<br>arcode<br>arcode<br>arcode<br>arcode<br>arcode<br>arcode<br>arcode<br>arcode<br>arcode<br>arcode<br>arcode<br>arcode<br>arcode<br>arcode<br>arcode<br>arcode<br>arcode<br>arcode<br>arcode<br>arcode<br>arcode<br>arcode<br>arcode<br>arcode<br>arcode<br>arcode<br>arcode<br>arcode<br>arcode<br>arcode<br>arcode<br>arcode<br>arcode<br>arcode<br>arcode<br>arcode<br>arcode<br>arcode<br>arcode<br>arcode<br>arcode<br>arcode<br>arcode<br>arcode<br>arcode<br>arcode<br>arcode<br>arcode<br>arcode<br>arcode<br>arcode<br>arcode<br>arcode<br>arcode<br>arcode<br>arcode<br>arcode<br>arcode<br>arcode<br>arcode<br>arcode<br>a | Optical Source                                      | 650nm Visible red light diode                                                                                                                                                                                                                                                                                                                                   |
| ecoding Capacity       UPC/EAN/JAN, UPC/EAN with supplementals,<br>UCC/EAN128, Code39, MSI, Code13, Code39, Full ASCII,<br>Code39 Trioptic, Code128, Full ASCII Coda3ar, Chinese 2 of 5, Interleaved 2 of 5, International general dimensional barcodes, e.g. China postal<br>service code, ect.         ecoding Speed       100times/second         arcode<br>ancode<br>ansitivity       Tilt       +65°         Rotate       +42°         Deflestion       +66°         Rotate       RJ-45         Vertice       Rechanical and Electric Performance         ze(Length x Width x Height)       210×84×117.5 mm         'eight       321g         dicator       Siren and LED light         ax Power       520mw         orkning Voltage       DC5V         Max.Current       104ma         Working Current       56ma         Steeping Current       56ma         Standby Current       56ma         Standby Current       56ma         Standby Current       56ma         standby Current       450ma         marging Current          periation Manual       1         harging Station       1         marge Station       1         marge Station       1         marge Station       1 <td>Reading Precision</td> <td>≥4mil</td>                                                                                                                                                                                                                                                                                                                                                                                                                                                                                                                                                                                                                                                                                                                                                                                                                                                                                                                                                                                                                                                                                                                                                                                                                                                                                                                                           | Reading Precision                                   | ≥4mil                                                                                                                                                                                                                                                                                                                                                           |
| ecoding Capacity         UCC/EAN128,Code39,MSI,Code1126 Full ASCII,<br>Code39 Triptic, Code128 Full ASCII Codabar,Code93,<br>Discrete 2 of 5 IATA,RSSvanrians, Codabar,chinese 2 of 5,Interleaved 2 of 5, Interleaved 2 of                                                                                                                                                                                                                                                                                                                                                                                                                                                                               | Ainimum Contrast                                    | ≥ 30%                                                                                                                                                                                                                                                                                                                                                           |
| ecoding Speed         100times/second           arcode<br>ensitivity         Tilt         ±65°           Rotate         ±42°           Deflestion         ±60°           ata Interface         RJ-45           Mechanical and Electric Performance           ze(Length x Width x Height)         210×84×117.5 mm           reight         321g           dicator         Siren and LED light           attery Capacity         600mah           ax.Power         520mw           orking Voltage         DC5V           Current         Max.Current           Standby Current         56ma           Sleeping Current         ≤ 3ua           harging Current         450ma           Standby Current           Sleeping Current         ≤ 3ua           harging Current         450ma           Standby Current           Journet         40°cr o 60°C           O            Deflection         1           harge Station         1           harge Station         1           barge Station         1           barge Station         1           Environmental Parameter         <                                                                                                                                                                                                                                                                                                                                                                                                                                                                                                                                                                                                                                                                                                                                                                                                                                                                                                                                                                                                                                                                                                                                                                                                                                                                                                                                                                                                                                                                                           | Decoding Capacity                                   | UCC/EAN128,Code39,MSI,Code11,Code39 Full ASCII,<br>Code39 Trioptic, Code128,Code128 Full ASCII Codabar,Code93,<br>Discrete 2 of 5 IATA,RSSvanrians,Codabar,chinese 2 of 5,Interleaved 2/5,<br>Interleaved 2 of 5, International general dimensional barcodes, e.g.China postal                                                                                  |
| arcode ansitivity       Tit       ±65°         Rotate       ±42°         Deflection       ±60°         ata Interface       RJ-45         Mechanical and Electric Performance         ze(Length x Width x Height)         'eight       321g         dicator       Siren and LED light         attery Capacity       600mah         ax.Power       520mw         orking Voltage       DC5V         Max.Current       104ma         Working Current       56ma         Standby Current       56ma         Steeping Current       450ma         ata Cable       Micro USB         irreless Receiver          D          Defation       1         harage Station       1         ata Cable       1         irreless Receiver          D          Defation       1         harage Station       1         ata Cable          irreless Receiver          D          Depation Manual       1         1       1         t                                                                                                                                                                                                                                                                                                                                                                                                                                                                                                                                                                                                                                                                                                                                                                                                                                                                                                                                                                                                                                                                                                                                                                                                                                                                                                                                                                                                                                                                                                                                                                                                                                                                 | Decoding Speed                                      |                                                                                                                                                                                                                                                                                                                                                                 |
| Rotate         ±42°           perfection         ±60°           ata Interface         RJ-45           Mechanical and Electric Performance           ze(Length x Width x Height)         210×84×117.5 mm           'eight         321g           dicator         Siren and LED light           attery Capacity         600mah           ax. Power         520mw           orking Voltage         DC5V           Max.Current         104ma           Working Current         77ma           Standby Current         56ma           Standby Current         540ma           Standby Current         450ma           bata Cable            irieless Receiver            D            D            D            D            D                                                                                                                                                                                                                                                                                                                                                                                                                                                                                                                                                                                                                                                                                                                                                                                                                                                                                                                                                                                                                                                                                                                                                                                                                                                                                                                                                                                                                                                                                                                                                                                                                                                                                                                                                                                                                                                        | Tilt                                                |                                                                                                                                                                                                                                                                                                                                                                 |
| Terrison         Terrison           ata Interface         RJ-45           Mechanical and Electric Performance           ze(Length x Width x Height)         210×84×117.5 mm           eight         321g           dicator         Siren and LED light           dicator         600mah           ax.Power         520mw           orking Voltage         DC5V           Max.Current         104ma           Working Current         77ma           Standby Current         56ma           Sleeping Current         450ma           ata Cable            irieless Receiver            D            perator Manual         1           harge Station         1           tenye         40°C ~ 60°C           orking Temperature         -40°C ~ 60°C           orking Temperature            tenye         1.5M                                                                                                                                                                                                                                                                                                                                                                                                                                                                                                                                                                                                                                                                                                                                                                                                                                                                                                                                                                                                                                                                                                                                                                                                                                                                                                                                                                                                                                                                                                                                                                                                                                                                                                                                                                   | arcode Rotate                                       | ±42°                                                                                                                                                                                                                                                                                                                                                            |
| Mechanical and Electric Performance           ze(Length x Width x Height)         210×84×117.5 mm           eight         321g           dicator         321g           dicator         Siren and LED light           attery Capacity         600mah           ax.Power         520mw           orking Voltage         DCSV           Max.Current         104ma           Working Current         77ma           Standby Current         56ma           Sleeping Current         450ma           sleeping Current         450ma           ata Cable         ————————————————————————————————————                                                                                                                                                                                                                                                                                                                                                                                                                                                                                                                                                                                                                                                                                                                                                                                                                                                                                                                                                                                                                                                                                                                                                                                                                                                                                                                                                                                                                                                                                                                                                                                                                                                                                                                                                                                                                                                                                                                                                                                 | Dellestion                                          |                                                                                                                                                                                                                                                                                                                                                                 |
| ze(Length x Width x Height) 210×84×117.5 mm eight 321g dicator 321g dicator Siren and LED light attery Capacity 600mah ax.Power 520mw Orking Voltage DC5V Max.Current 104ma Working Current Standby Current Standby Current Steeping Current 450ma Accessory List Accessory List Accessory List D D D D D D D D D D D D D D D D D D D                                                                                                                                                                                                                                                                                                                                                                                                                                                                                                                                                                                                                                                                                                                                                                                                                                                                                                                                                                                                                                                                                                                                                                                                                                                                                                                                                                                                                                                                                                                                                                                                                                                                                                                                                                                                                                                                                                                                                                                                                                                                                                                                                                                                                                            | ata Interface                                       |                                                                                                                                                                                                                                                                                                                                                                 |
| licator     321g       dicator     Siren and LED light       tttery Capacity     600mah       ax.Power     520mw       orking Voltage     DCSV       Max.Current     104ma       Working Current     77ma       Standby Current     56ma       Steeping Current     450ma       Accessory List     Micro USB       ata Cable     ————————————————————————————————————                                                                                                                                                                                                                                                                                                                                                                                                                                                                                                                                                                                                                                                                                                                                                                                                                                                                                                                                                                                                                                                                                                                                                                                                                                                                                                                                                                                                                                                                                                                                                                                                                                                                                                                                                                                                                                                                                                                                                                                                                                                                                                                                                                                                            |                                                     | Mechanical and Electric Performance                                                                                                                                                                                                                                                                                                                             |
| dicator Siren and LED light attery Capacity attery Capacity Current Current Max.Current Max.Current Max.Current Max.Current Max.Current Morking Current Standby Current Standby Current Standby Current Accessory List Ata Cable Accessory List Ata Cable Accessory List Ata Cable Accessory List Ata Cable Accessory List Ata Cable Accessory List Accessory L                                                                                                                                                                                                                                                                                                                                                                                                                                                   | ize(Length x Width x Height)                        | 210×84×117.5 mm                                                                                                                                                                                                                                                                                                                                                 |
| dicator Siren and LED light attery Capacity attery Capacity Current Current Max.Current Max.Current Max.Current Max.Current Max.Current Morking Current Standby Current Standby Current Standby Current Accessory List Ata Cable Accessory List Ata Cable Accessory List Ata Cable Accessory List Ata Cable Accessory List Ata Cable Accessory List Accessory L                                                                                                                                                                                                                                                                                                                                                                                                                                                   | Veight                                              | 321g                                                                                                                                                                                                                                                                                                                                                            |
| attery Capacity         600mah           ax.Power         520mw           orking Voltage         DC5V           Current         Max.Current         104ma           Working Current         56ma           Standby Current         56ma           Sleeping Current         ≤ 3ua           harging Current         ≤ 3ua           harging Current         ≤ 3ua           harging Current         ≤ 3ua           back Cable                                                                                                                                                                                                                                                                                                                                                                                                                                                                                                                                                                                                                                                                                                                                                                                                                                                                                                                                                                                                                                                                                                                                                                                                                                                                                                                                                                                                                                                                                                                                                                                                                                                                                                                                                                                                                                                                                                                                                                                                                                                                                                                                                    | ndicator                                            |                                                                                                                                                                                                                                                                                                                                                                 |
| ax.Power     520mw       forking Voltage     DC5V       Current     104ma       Working Current     77ma       Standby Current     56ma       Sleeping Current     ≤ 3ua       harging Current     ≤ 3ua       harging Current     ≤ 3ua       harging Current     ≤ 3ua       barging Current     ≤ 3ua       harging Current     ≤ 3ua       barging Current     ≤ 3ua       harging Current     450ma       Corsesory List                                                                                                                                                                                                                                                                                                                                                                                                                                                                                                                                                                                                                                                                                                                                                                                                                                                                                                                                                                                                                                                                                                                                                                                                                                                                                                                                                                                                                                                                                                                                                                                                                                                                                                                                                                                                                                                                                                                                                                                                                                                                                                                                                    |                                                     |                                                                                                                                                                                                                                                                                                                                                                 |
| Max.Current         DC5V           Max.Current         104ma           Working Current         77ma           Standby Current         56ma           Sleeping Current         ≤ 3ua           harging Current         450ma           ata Cable         Accessory List           ata Cable         Micro USB           peration Manual         1           harge Station         1           barge Temperature         40°C ~ 60°C           orking Temperature         0°C ~ 50°C           elative Humidity         0° 95%           elative Humidity         1.5M           rating         IP52                                                                                                                                                                                                                                                                                                                                                                                                                                                                                                                                                                                                                                                                                                                                                                                                                                                                                                                                                                                                                                                                                                                                                                                                                                                                                                                                                                                                                                                                                                                                                                                                                                                                                                                                                                                                                                                                                                                                                                               |                                                     |                                                                                                                                                                                                                                                                                                                                                                 |
| Max.Current         104ma           Working Current         77ma           Standby Current         56ma           Standby Current         ≤ 3ua           harging Current         450ma           ata Cable         Accessory List           ata Cable         Micro USB           circless Receiver            D            peration Manual         1           harge Station         1           toring Temperature         -40°C ~ 60°C           forking Temperature         0°C ~ 50°C           elative Humidity         0° ~ 95%           eight Range         1.5M           'Rating         IP52                                                                                                                                                                                                                                                                                                                                                                                                                                                                                                                                                                                                                                                                                                                                                                                                                                                                                                                                                                                                                                                                                                                                                                                                                                                                                                                                                                                                                                                                                                                                                                                                                                                                                                                                                                                                                                                                                                                                                                        |                                                     |                                                                                                                                                                                                                                                                                                                                                                 |
| Working Current         77ma           Standby Current         56ma           Sleeping Current         ≤ 3ua           harging Current         450ma           Accessory List         450ma           ata Cable         Micro USB                                                                                                                                                                                                                                                                                                                                                                                                                                                                                                                                                                                                                                                                                                                                                                                                                                                                                                                                                                                                                                                                                                                                                                                                                                                                                                                                                                                                                                                                                                                                                                                                                                                                                                                                                                                                                                                                                                                                                                                                                                                                                                                                                                                                                                                                                                                                                |                                                     |                                                                                                                                                                                                                                                                                                                                                                 |
| Standby Current         56ma           Sleeping Current         ≤ 3ua           harging Current         450ma           Accessory List         Accessory List           ata Cable                                                                                                                                                                                                                                                                                                                                                                                                                                                                                                                                                                                                                                                                                                                                                                                                                                                                                                                                                                                                                                                                                                                                                                                                                                                                                                                                                                                                                                                                                                                                                                                                                                                                                                                                                                                                                                                                                                                                                                                                                                                                                                                                                                                                                                                                                                                                                                                                | Working Current                                     |                                                                                                                                                                                                                                                                                                                                                                 |
| Arging Current         450ma           Accessory List         Accessory List           ata Cable                                                                                                                                                                                                                                                                                                                                                                                                                                                                                                                                                                                                                                                                                                                                                                                                                                                                                                                                                                                                                                                                                                                                                                                                                                                                                                                                                                                                                                                                                                                                                                                                                                                                                                                                                                                                                                                                                                                                                                                                                                                                                                                                                                                                                                                                                                                                                                                                                                                                                 | Standby Current                                     | 56ma                                                                                                                                                                                                                                                                                                                                                            |
| Accessory List       ata Cable     Micro USB       irreless Receiver        D        D        peration Manual     1       harge Station     1       Environmental Parameter       Corage Temperature           elative Humidity     0 °C ~ 60°C       eight Range     1.5M       rating     IP52                                                                                                                                                                                                                                                                                                                                                                                                                                                                                                                                                                                                                                                                                                                                                                                                                                                                                                                                                                                                                                                                                                                                                                                                                                                                                                                                                                                                                                                                                                                                                                                                                                                                                                                                                                                                                                                                                                                                                                                                                                                                                                                                                                                                                                                                                 | Sleeping Current                                    |                                                                                                                                                                                                                                                                                                                                                                 |
| Micro USB           irreless Receiver            D            peration Manual         1           harge Station         1           corage Temperature         -40°C ~ 60°C           corking Temperature         0°C ~ 50°C           elative Humidity         0° 95%           eight Range         1.5M           Rating         IP52                                                                                                                                                                                                                                                                                                                                                                                                                                                                                                                                                                                                                                                                                                                                                                                                                                                                                                                                                                                                                                                                                                                                                                                                                                                                                                                                                                                                                                                                                                                                                                                                                                                                                                                                                                                                                                                                                                                                                                                                                                                                                                                                                                                                                                          | Charging Current                                    |                                                                                                                                                                                                                                                                                                                                                                 |
| ata Cable                                                                                                                                                                                                                                                                                                                                                                                                                                                                                                                                                                                                                                                                                                                                                                                                                                                                                                                                                                                                                                                                                                                                                                                                                                                                                                                                                                                                                                                                                                                                                                                                                                                                                                                                                                                                                                                                                                                                                                                                                                                                                                                                                                                                                                                                                                                                                                                                                                                                                                                                                                        |                                                     |                                                                                                                                                                                                                                                                                                                                                                 |
| D            peration Manual         1           harge Station         1           Environmental Parameter           Corage Temperature           0°C ~ 60°C           orking Temperature         0°C ~ 50°C           elative Humidity         0 ~ 95%           eight Range         1.5M           rating         IP52                                                                                                                                                                                                                                                                                                                                                                                                                                                                                                                                                                                                                                                                                                                                                                                                                                                                                                                                                                                                                                                                                                                                                                                                                                                                                                                                                                                                                                                                                                                                                                                                                                                                                                                                                                                                                                                                                                                                                                                                                                                                                                                                                                                                                                                         | ata Cable                                           | Micro USB                                                                                                                                                                                                                                                                                                                                                       |
| D            peration Manual         1           harge Station         1           Environmental Parameter           Corage Temperature           0°C ~ 60°C           orking Temperature         0°C ~ 50°C           elative Humidity         0 ~ 95%           eight Range         1.5M           rating         IP52                                                                                                                                                                                                                                                                                                                                                                                                                                                                                                                                                                                                                                                                                                                                                                                                                                                                                                                                                                                                                                                                                                                                                                                                                                                                                                                                                                                                                                                                                                                                                                                                                                                                                                                                                                                                                                                                                                                                                                                                                                                                                                                                                                                                                                                         | Viraless Receiver                                   |                                                                                                                                                                                                                                                                                                                                                                 |
| peration Manual         1           harge Station         1           Environmental Parameter         60°C ~ 60°C           orage Temperature         -40°C ~ 60°C           lorking Temperature         0°C ~ 50°C           elative Humidity         0 ~ 95%           eight Range         1.5M           Rating         IP52                                                                                                                                                                                                                                                                                                                                                                                                                                                                                                                                                                                                                                                                                                                                                                                                                                                                                                                                                                                                                                                                                                                                                                                                                                                                                                                                                                                                                                                                                                                                                                                                                                                                                                                                                                                                                                                                                                                                                                                                                                                                                                                                                                                                                                                  | Vireless Receiver                                   |                                                                                                                                                                                                                                                                                                                                                                 |
| barge Station         1           Environmental Parameter           corage Temperature           do°C ~ 60°C           orking Temperature           0°C ~ 50°C           elative Humidity           0.5%           eight Range           Rating           IP52                                                                                                                                                                                                                                                                                                                                                                                                                                                                                                                                                                                                                                                                                                                                                                                                                                                                                                                                                                                                                                                                                                                                                                                                                                                                                                                                                                                                                                                                                                                                                                                                                                                                                                                                                                                                                                                                                                                                                                                                                                                                                                                                                                                                                                                                                                                   |                                                     | 4                                                                                                                                                                                                                                                                                                                                                               |
| Environmental Parameter       corage Temperature     -40°C ~ 60°C       orking Temperature     0°C ~ 50°C       elative Humidity     0 ~ 95%       eight Range     1.5M       ' Rating     IP52                                                                                                                                                                                                                                                                                                                                                                                                                                                                                                                                                                                                                                                                                                                                                                                                                                                                                                                                                                                                                                                                                                                                                                                                                                                                                                                                                                                                                                                                                                                                                                                                                                                                                                                                                                                                                                                                                                                                                                                                                                                                                                                                                                                                                                                                                                                                                                                  |                                                     |                                                                                                                                                                                                                                                                                                                                                                 |
| corage Temperature         -40°C ~ 60°C           lorking Temperature         0°C ~ 50°C           elative Humidity         0 ~ 95%           eight Range         1.5M           ' Rating         IP52                                                                                                                                                                                                                                                                                                                                                                                                                                                                                                                                                                                                                                                                                                                                                                                                                                                                                                                                                                                                                                                                                                                                                                                                                                                                                                                                                                                                                                                                                                                                                                                                                                                                                                                                                                                                                                                                                                                                                                                                                                                                                                                                                                                                                                                                                                                                                                           | Juarge Station                                      |                                                                                                                                                                                                                                                                                                                                                                 |
| Orking Temperature         0°C ~ 50°C           elative Humidity         0 ~ 95%           eight Range         1.5M           Rating         IP52                                                                                                                                                                                                                                                                                                                                                                                                                                                                                                                                                                                                                                                                                                                                                                                                                                                                                                                                                                                                                                                                                                                                                                                                                                                                                                                                                                                                                                                                                                                                                                                                                                                                                                                                                                                                                                                                                                                                                                                                                                                                                                                                                                                                                                                                                                                                                                                                                                | Name Tomo                                           |                                                                                                                                                                                                                                                                                                                                                                 |
| elative Humidity         0 ~ 95%           eight Range         1.5M           Rating         IP52                                                                                                                                                                                                                                                                                                                                                                                                                                                                                                                                                                                                                                                                                                                                                                                                                                                                                                                                                                                                                                                                                                                                                                                                                                                                                                                                                                                                                                                                                                                                                                                                                                                                                                                                                                                                                                                                                                                                                                                                                                                                                                                                                                                                                                                                                                                                                                                                                                                                                |                                                     |                                                                                                                                                                                                                                                                                                                                                                 |
| eight Range 1.5M<br>Rating IP52                                                                                                                                                                                                                                                                                                                                                                                                                                                                                                                                                                                                                                                                                                                                                                                                                                                                                                                                                                                                                                                                                                                                                                                                                                                                                                                                                                                                                                                                                                                                                                                                                                                                                                                                                                                                                                                                                                                                                                                                                                                                                                                                                                                                                                                                                                                                                                                                                                                                                                                                                  |                                                     | 000 5000                                                                                                                                                                                                                                                                                                                                                        |
| Rating IP52                                                                                                                                                                                                                                                                                                                                                                                                                                                                                                                                                                                                                                                                                                                                                                                                                                                                                                                                                                                                                                                                                                                                                                                                                                                                                                                                                                                                                                                                                                                                                                                                                                                                                                                                                                                                                                                                                                                                                                                                                                                                                                                                                                                                                                                                                                                                                                                                                                                                                                                                                                      | Deletine Lluns dit.                                 |                                                                                                                                                                                                                                                                                                                                                                 |
|                                                                                                                                                                                                                                                                                                                                                                                                                                                                                                                                                                                                                                                                                                                                                                                                                                                                                                                                                                                                                                                                                                                                                                                                                                                                                                                                                                                                                                                                                                                                                                                                                                                                                                                                                                                                                                                                                                                                                                                                                                                                                                                                                                                                                                                                                                                                                                                                                                                                                                                                                                                  |                                                     | 0 ~ 95%                                                                                                                                                                                                                                                                                                                                                         |
| Cennication                                                                                                                                                                                                                                                                                                                                                                                                                                                                                                                                                                                                                                                                                                                                                                                                                                                                                                                                                                                                                                                                                                                                                                                                                                                                                                                                                                                                                                                                                                                                                                                                                                                                                                                                                                                                                                                                                                                                                                                                                                                                                                                                                                                                                                                                                                                                                                                                                                                                                                                                                                      | Height Range                                        | 0 ~ 95%<br>1.5M                                                                                                                                                                                                                                                                                                                                                 |