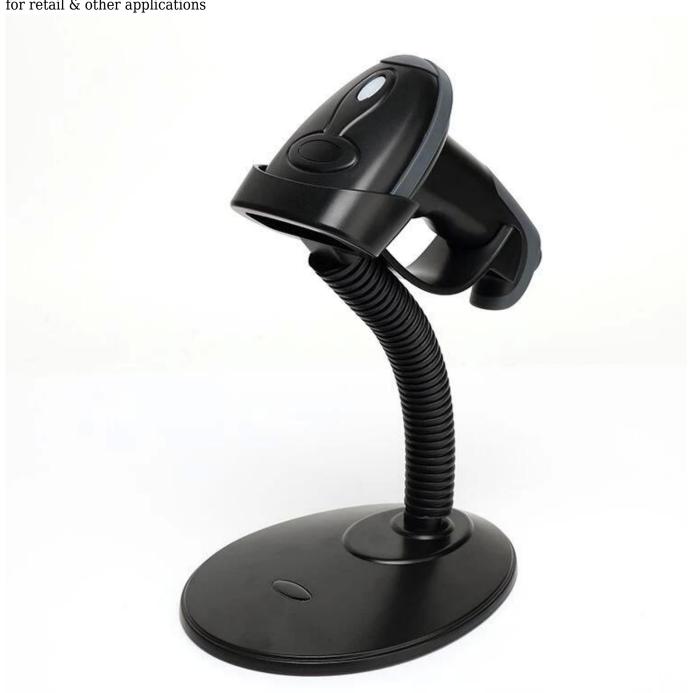

Barcode Scanner comes with additional stand holder for holding the scanner upright to minimize the strain of the operator.

The perfect handheld 1D barcode scanner for small and medium type of businesses. The scanner is capable of 120 scan per seconds and able to read from a fare distance. It has excellent decode capability.

The device is plug and play via USB interface and works out of the box. It does not need to install any driver because it works similar to a keyboard input.

Use as a convenient holder or to scan directly from the stand; Adjustable gooseneck properly aims & keeps scanner steady for reliable, accurate reads; Suitable for table, counter or wall mount--ideal for retail & other applications