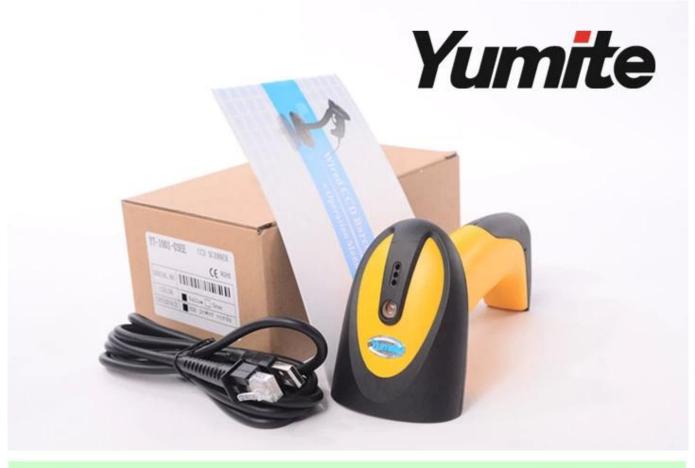

# CCD handheld 1D with USB or RS232 interface barcode scanner

Specification

| Para Model                                          |                                    | YT-1001                                                                                                                                                                                                                                                                                                                                           |  |  |
|-----------------------------------------------------|------------------------------------|---------------------------------------------------------------------------------------------------------------------------------------------------------------------------------------------------------------------------------------------------------------------------------------------------------------------------------------------------|--|--|
| Image                                               |                                    |                                                                                                                                                                                                                                                                                                                                                   |  |  |
|                                                     |                                    | Performance Parameter                                                                                                                                                                                                                                                                                                                             |  |  |
| Depth Filed                                         |                                    | 32mm     code39(10nil,6bytes)310mm       32mm     code39(15.6mil,6bytes)420mn       90mm     code128(10mil,6bytes)420mn       32mm     code128(10mil,6bytes)420mn       32mm     code128(15.6mil,6bytes)420mn       30mm     EAN13(10mil,130ytes)300mn       80mm     EAN13(15.6mil,130ytes)430mn       0     100     200     300     400     500 |  |  |
| Wireless Transmitting Distance<br>(without barrier) |                                    |                                                                                                                                                                                                                                                                                                                                                   |  |  |
| Infrared induct                                     | - 12                               | _                                                                                                                                                                                                                                                                                                                                                 |  |  |
| Optical Source                                      |                                    | 620nm Visible red light diode                                                                                                                                                                                                                                                                                                                     |  |  |
| Imaging Sensor<br>Image Resolution                  |                                    | CCD<br>2500Pixel                                                                                                                                                                                                                                                                                                                                  |  |  |
| Reading Preci                                       |                                    | ≥ 5mil                                                                                                                                                                                                                                                                                                                                            |  |  |
| Minimum Contrast                                    |                                    | ≥ 30%                                                                                                                                                                                                                                                                                                                                             |  |  |
| Decoding Capacity                                   |                                    | Code128, EAN-13, EAN-8, Code39,UPC-A, UPC-E, Codabar,<br>Interleaved 2 of 5,ISBN, Code 93, UCC/EAN-128, GS1 Databar, ect.                                                                                                                                                                                                                         |  |  |
| Decoding Spe                                        |                                    | 280times/second                                                                                                                                                                                                                                                                                                                                   |  |  |
| Barcode                                             | Tilt<br>Rotate                     | ±55°<br>±25°                                                                                                                                                                                                                                                                                                                                      |  |  |
| Sensitivity                                         | Deflection                         | ±75°                                                                                                                                                                                                                                                                                                                                              |  |  |
| Data Interface                                      |                                    | RJ-45                                                                                                                                                                                                                                                                                                                                             |  |  |
| Oize (Lenath u                                      |                                    | Mechanical and Electric Performance                                                                                                                                                                                                                                                                                                               |  |  |
| Weight                                              | Width x Height)                    | 92.5×70×154.6 mm<br>127g                                                                                                                                                                                                                                                                                                                          |  |  |
| Indicator                                           |                                    | Siren and LED light                                                                                                                                                                                                                                                                                                                               |  |  |
| Battery Capac                                       | ity                                |                                                                                                                                                                                                                                                                                                                                                   |  |  |
| Max.Power                                           | -55                                | 650mw                                                                                                                                                                                                                                                                                                                                             |  |  |
| Working Volta                                       |                                    | DC5V                                                                                                                                                                                                                                                                                                                                              |  |  |
|                                                     | Max.Current                        | 130ma<br>86ma                                                                                                                                                                                                                                                                                                                                     |  |  |
| Current                                             | Working Current<br>Standby Current | 42ma                                                                                                                                                                                                                                                                                                                                              |  |  |
|                                                     | Sleeping current                   |                                                                                                                                                                                                                                                                                                                                                   |  |  |
| Charging Curr                                       | ent                                |                                                                                                                                                                                                                                                                                                                                                   |  |  |
|                                                     |                                    | Accessory List<br>Micro USB                                                                                                                                                                                                                                                                                                                       |  |  |
| Data Cable                                          |                                    | RS232 Cable                                                                                                                                                                                                                                                                                                                                       |  |  |
| Wireless Receiver                                   |                                    |                                                                                                                                                                                                                                                                                                                                                   |  |  |
| CD<br>Operation Manual                              |                                    | 1                                                                                                                                                                                                                                                                                                                                                 |  |  |
| Charge Station                                      |                                    |                                                                                                                                                                                                                                                                                                                                                   |  |  |
| -                                                   |                                    | Environment Parameter                                                                                                                                                                                                                                                                                                                             |  |  |
| Storage Temp<br>Working Temp                        |                                    | -40°C ~ 60°C<br>0°C ~ 50°C                                                                                                                                                                                                                                                                                                                        |  |  |
| Relative Humi                                       |                                    | 0~ 95%                                                                                                                                                                                                                                                                                                                                            |  |  |
| Height Range                                        |                                    | 2M                                                                                                                                                                                                                                                                                                                                                |  |  |
| IP Rating                                           |                                    | IP52                                                                                                                                                                                                                                                                                                                                              |  |  |
|                                                     | 05                                 | Certification<br>RoHS,EMC,LVD, ISO9001:2008,ISO14001:2004                                                                                                                                                                                                                                                                                         |  |  |
|                                                     | UE                                 | ,NOTO,END,EVD; 1303001.2000,13014001.2004                                                                                                                                                                                                                                                                                                         |  |  |