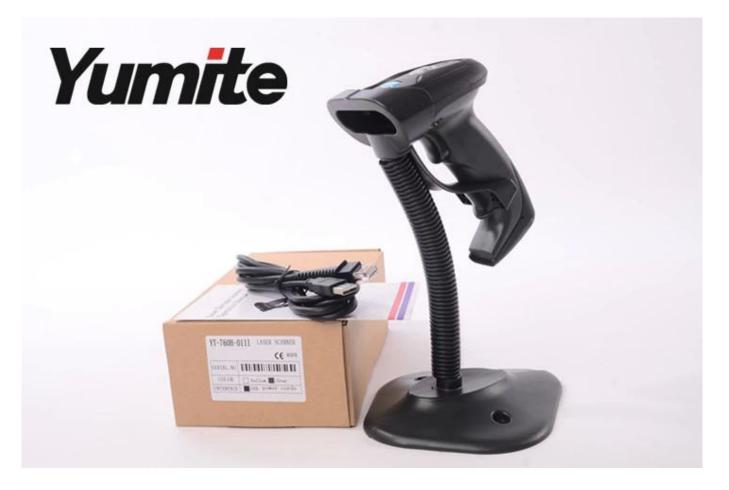

# China barcode scanner--Auto sense wired laser barcode scanner with stand YT-760B

#### Description

Semi-auto sense wired laser barcode scanner can be put on the stand and connected with POS, ATM, ticket machines and so on.

The design of Semi-auto sense wired laser barcode scanner is very humanized.

When you want to the auto-

sense only need to press the trigger for 10 seconds and then the scanner can read the barcode auto matically .

Also you can read the barcode for manual operation. so there are two kinds of function that you can