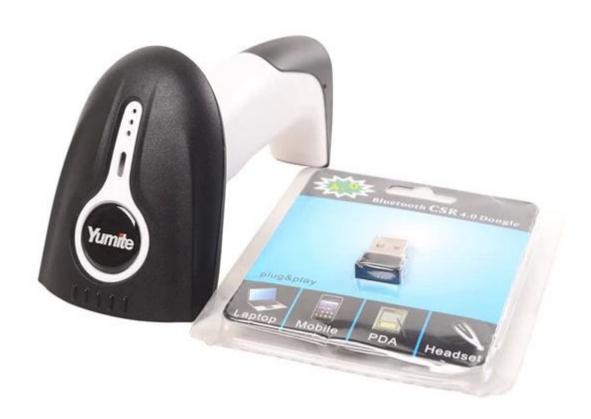

## New Laser Technology Bluetooth Bar Code Scanner YT-892

#### **Yumite Bluetooth Barcode Scanner:**

- a. Bluetooth wireless technology and laser solution
- b. Compatible with IOS, windows, Android system terminals
- c. Continues working for 8 hours
- d. Soft and hard rubbers protect the lensand greatly enhances the anti-drop performance
- e. Large capacity 512K, equal to save more than 10000 bar codes