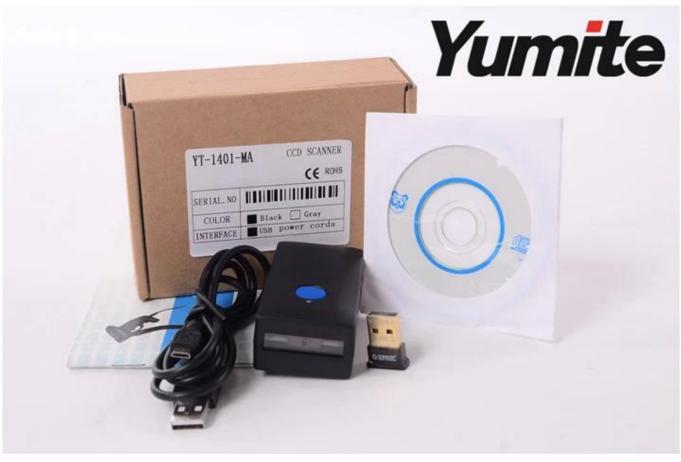

### Portable Mini Bluetooth Wireless CCD Barcode Scanner YT-1401MA

Description

YT-1401MA is a Mini Pocket Size Bluetooth Cordless Wireless & USB Interfaces CCD Barcode Scanner . It's a small and light weight device.

It ergonomically designed for portable use. With hand size design allow users easy carry in th e workplace.

Use 1D barcode scanning solutions with red LED barcode scanning patent. Adopt 620nm red l ight CCD imaging technology and intelligent image identification system. Integrated high perf ormance processor and decoding board, has fast decoding and high-precision reading ability, and high anti-interference ability.