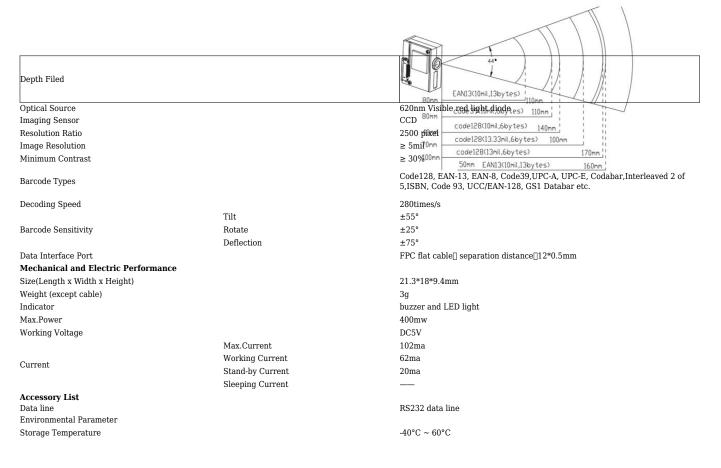

## Working Temperature Relative Humidity **Certificates** CE,RoHS,EMC,LVD[ISO9001:2008[ISO14001:2004 Test condition]Code 39, 3 Bytes ; The minimum of barcode width=10mil width to narrow ratio = 2.51 ; barcode height = 40mm[Test Distance = 180mm; Environment Temperature=25°C ; Environment Illumination= 200 LUX