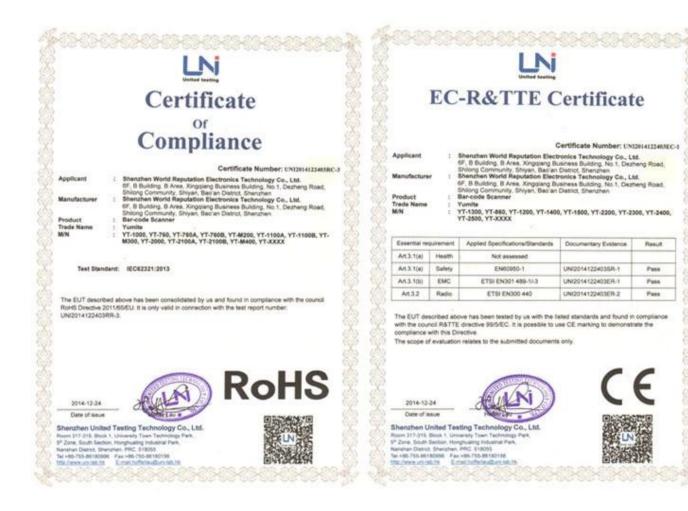

## Working Temperature Relative Humidity **Certificates** CE,RoHS,EMC,LVD[ISO9001:2008[ISO14001:2004 Test condition]Code 39, 3 Bytes ; The minimum of barcode width=10mil width to narrow ratio = 2.51 ; barcode height = 40mm[Test Distance = 180mm; Environment Temperature=25°C ; Environment Illumination= 200 LUX