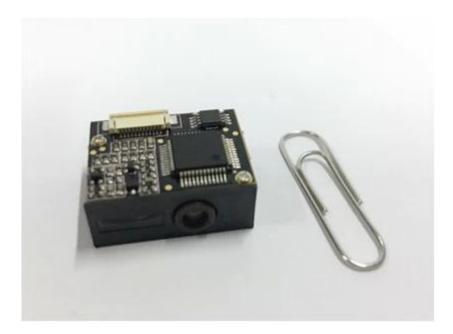

Mini Barcode Scanner is designed for mobile,pc and self-service terminals use.

Support interface customization and easily read longer water/electricity bill barcodes.

Can integrate to PDA as its smallest size 21.3\*18\*9.4mm.

Drop resistance and able to read screen barcodes.