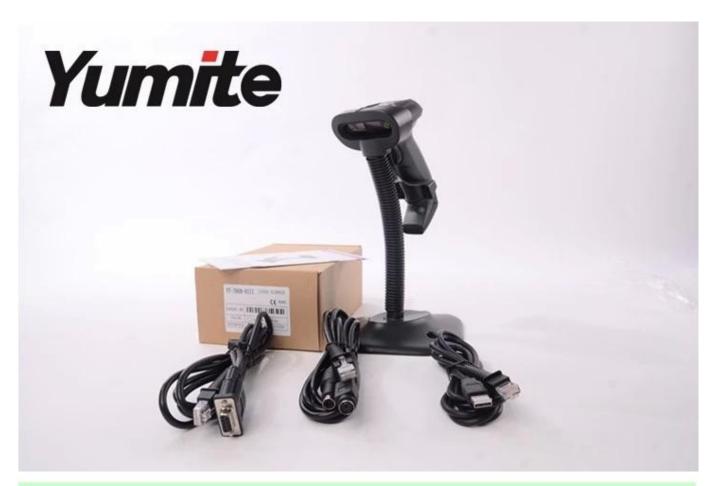

## YT-760A USB Laser Barcode Scanner Auto-scan on the stand/holder/bracket

## Description

Class 1 Laser Barcode Scanner Auto-scan built in works when it is on the stand/holder/bracket High scanning speed Wider scanning field 32 bit embedded ARM CPU Compact size High end laser scan performance