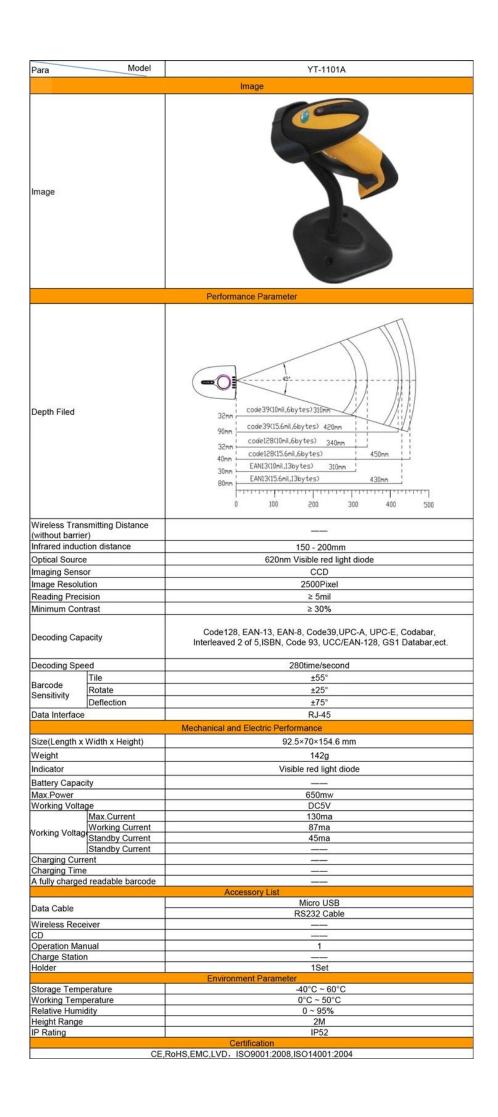

## Description



YT-1102A is Automatic-sense wired CCD barocde reader.only put the scanner in the stand and can read the barcode by itself.

# **Specification**







# Certification



### CERTIFICATE OF REGISTRATION

Certificate No.: 117 14 QU 0252-12 R05 This is to certify the quality management systems of

Shenzhen World Reputation Electronics Technology Co., LTD

Organization code 30608924-7

Location 6F, Xingqiang Commercial Mansson, No. 1 Dezheng Road, Shilong Community, Shiyan Street, Baoan District, Shenzhen

has been assessed and registered as meeting the requirements of ISO9001:2008

R&D, Production of Barcode Scanning Identification Equipment

Signed by:





### CERTIFICATE OF REGISTRATION

Certificate No. . 117 14 £1 0796 805 This is to certify the environmental management systems of

Shenzhen World Reputation Electronics Technology Co., LTD

Organization code 30608924-7

Location 6F, Xingqiang Commercial Mansion, No. 1 Dealeng Road, S