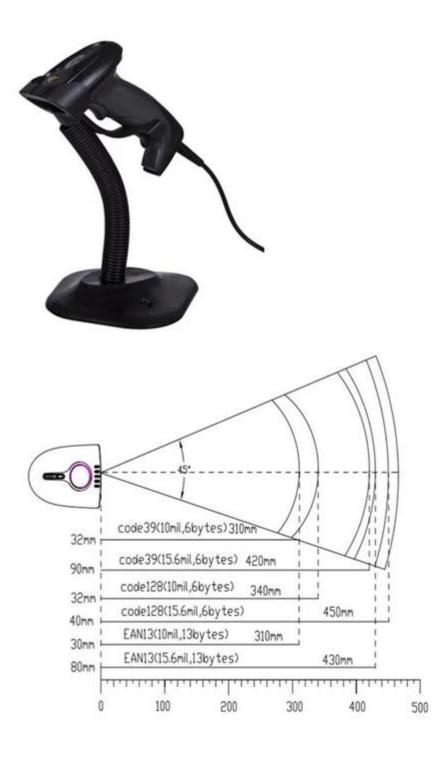

terleaved 2 of 5, ISBN, Code 93, UCC/EAN-128, GS1 Databar etc." Decoding Speed 280times/second Barcode Sensitivity Tilt ±55° Rotate ±25° Deflection  $\pm 75^{\circ}$ Data Interface Port RJ-45 Mechanical and Electric Performance Size(Length x Width x Height) 92.5×70×154.6 mm Weight 140g Indicator Siren and LED light Max.Power 500mw Working Voltage DC5V Current Max.Current 100ma Working Current 89ma Stand-by Current 47ma Sleeping Current — Accessory List Data line USBdata line (1.8m) RS232data line(1.8m) Receiver — Drive CD — **Operation Manual 1 Piece** stand 1 Piece **Environmental Parameter** Storage Temperature -40°C ~ 60°C Working Temperature 0°C ~ 50°C Relative Humidity  $0 \sim 95\%$ Height Range 2m **IP** Rating **IP52** 

Certificates:

CE,RoHS,EMC,LVD[]ISO9001:2008[]ISO14001:2004