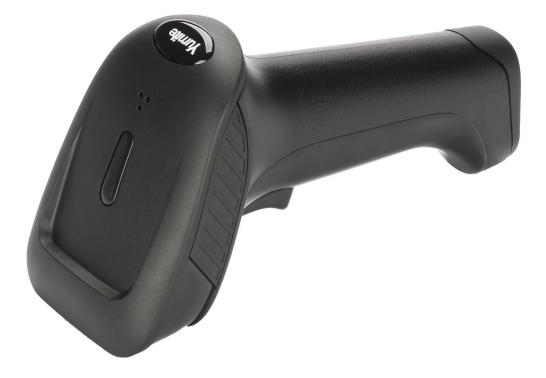

YT-2002 wired 2D barcode reader ,QR ,PDF 417 barcode scanner

Features: Stylish and compact design

Ilow cost and suitable for supermarket and shopping mall

**Support PDF 417, QR code ,Aztec ect 2D barcode** 