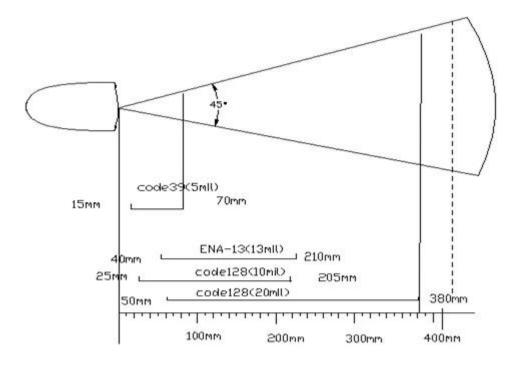

**Build in 280 scans/sec high performance COMS** 

**Plug and play** 

SPEC:

| Optical Source                |                  | 620nm Visible red light diode                                                                                                                                                                                                                 |
|-------------------------------|------------------|-----------------------------------------------------------------------------------------------------------------------------------------------------------------------------------------------------------------------------------------------|
| Imaging Sensor                |                  | COMS                                                                                                                                                                                                                                          |
| Resolution Ratio              |                  | 30 million pixels                                                                                                                                                                                                                             |
| Image Resolution              |                  | ≥ 5mil                                                                                                                                                                                                                                        |
| Minimum Contrast              |                  | ≥ 30%                                                                                                                                                                                                                                         |
| Barcode Types                 |                  | 1D<br>CODE128 EAN-8 EAN-13 UPC-E UPC-A Interleaved 2 of 5<br>ITF14 MATRIX 25 Code39 Codabar Code93 UCC/EAN-128 Code11<br>ISBN INDUSTRIAL25 STANDARD25 Plessey MSI_Plessey<br>2D<br>PDF417 QR Aztec DataMatrix Maxicode MicroPDF417 SPEC_OCR_B |
| Barcode Sensiti               | Tilt             | ±55°                                                                                                                                                                                                                                          |
|                               | tivi Rotate      | ±25°                                                                                                                                                                                                                                          |
|                               | Deflection       | ±75°                                                                                                                                                                                                                                          |
| Data Interface Port           |                  | USB                                                                                                                                                                                                                                           |
|                               |                  | Mechanical and Electric Performance                                                                                                                                                                                                           |
| SIZE(Length x Width x Height) |                  | 165mm*60mm*85mm                                                                                                                                                                                                                               |
| Net Weight                    |                  | 120g                                                                                                                                                                                                                                          |
| Indicator                     |                  | Siren and LED light                                                                                                                                                                                                                           |
| Max.Power                     |                  | 1405mw                                                                                                                                                                                                                                        |
| Working Voltage               |                  | 5V                                                                                                                                                                                                                                            |
| Current                       | Max.Current      | 281mA                                                                                                                                                                                                                                         |
|                               | Working Current  | 141mA~281mA                                                                                                                                                                                                                                   |
|                               | Stand-by Current | 141mA                                                                                                                                                                                                                                         |
|                               |                  | Accessory                                                                                                                                                                                                                                     |
| Data Cable                    |                  | USB (1.8M)                                                                                                                                                                                                                                    |
| Operation Manual              |                  | One                                                                                                                                                                                                                                           |
|                               |                  | Environmental Parameter                                                                                                                                                                                                                       |
| Storage Temperature           |                  | -40°C ~ 60°C                                                                                                                                                                                                                                  |
| Working Temperature           |                  | 0°C ~ 50°C                                                                                                                                                                                                                                    |
| Relative Humidity             |                  | 0~95%                                                                                                                                                                                                                                         |
| Height range                  |                  | 2M                                                                                                                                                                                                                                            |
| IP Rating                     |                  | IP52                                                                                                                                                                                                                                          |