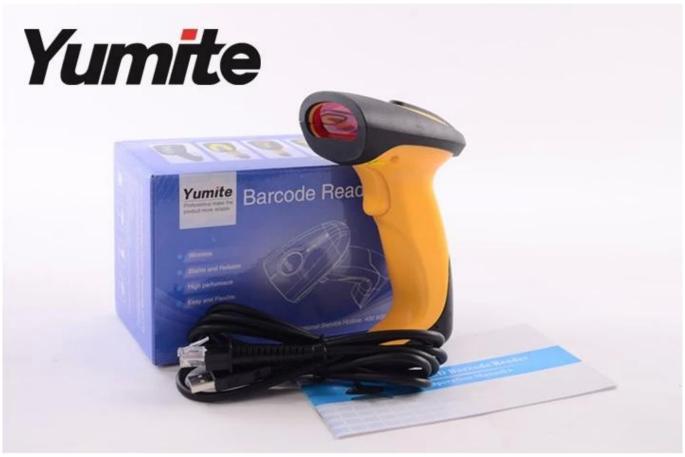

## Yumite 2D CMOS barcode reader QR code scanner YT-2000

### Description

Yumite

The 2D CMOS Barcode Reader YT-2000 the scanning speed is 300times/s with 620nm Visible red light diode. The 2D barcode reader use CMOS. So this kind barcode scanner not only support 1D code, but also 2D code. It will be widely used in more fields.