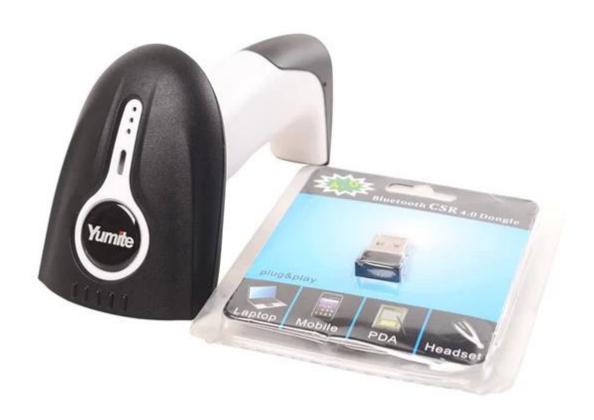

# Yumite 2D Wireless Bluetooth Barcode Scanner YT-2400

#### **Yumite Bluetooth Barcode Scanner:**

- a. Bluetooth wireless technology
- b. Compatible with IOS, windows, Android system terminals
- c. Continues working for 8 hours
- d. Soft and hard rubbers protect the lensand greatly enhances the anti-drop performance
- e. Large capacity 512K, equal to save more than 10000 bar codes