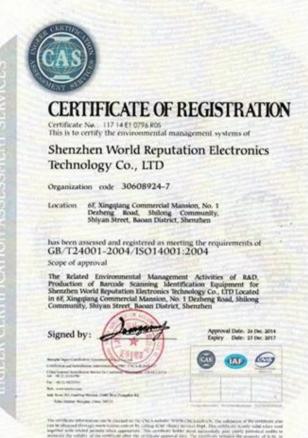

Certification CERTIFICATE OF REGISTRATION Certificate No.: 117 14 QU 0252-12 R05 This is to certify the quality management systems of Shenzhen World Reputation Electronics Technology Co., LTD Organization code 30608924-7 Location 6F, Xingqiang Commercial Mansion, No. 1 Dezheng Road, Shilong Community, Shiyan Street, Baoan District, Shenzhen has been assessed and registered as meeting the requirements of ISO9001:2008 Scope of app R&D, Production of Barcode Scanning Identification Equipment Date: 26 Dec. 2014 Date: 25 Dec. 2017 Signed by: 8 IAL National State Nation of the