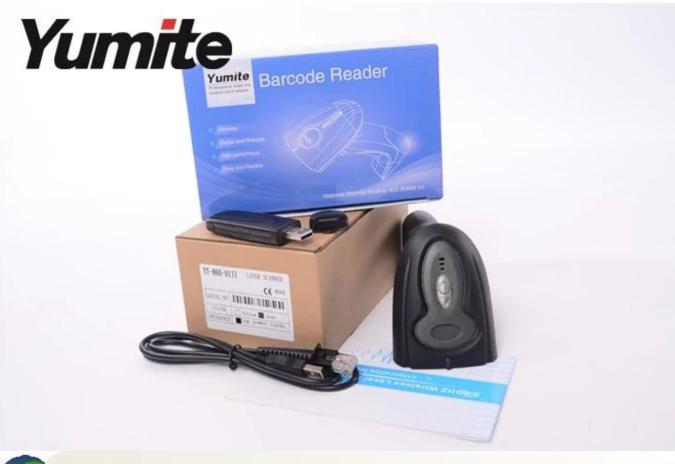

## Yumite YT-860 2.4G Wireless Laser Barcode Scanner with Auto-sense

## Description

YT-860 is 2.4G china barcode laser portable wireless barcode scanner with memory . It has super wireless transmitting distance--300m(without barrier). It can be carried and used in warehouse, bookstore, logistic, supermarket, hospital and so on.

2.4G wireless technology and laser solution

Soft and hard rubbers protect the lens and greatly enhances the anti-drop performance

Easy using, easy setting

Large capacity 512K, equal to save more than 10000 bar codes

Continues Working for 8 hours

32 digits decoding chips for faster speed and lowest error rate

Supporting more than 24 countries keyboard languages output

With mini USB receiver, plug and play

No-Losing Mode and Inventory Mode