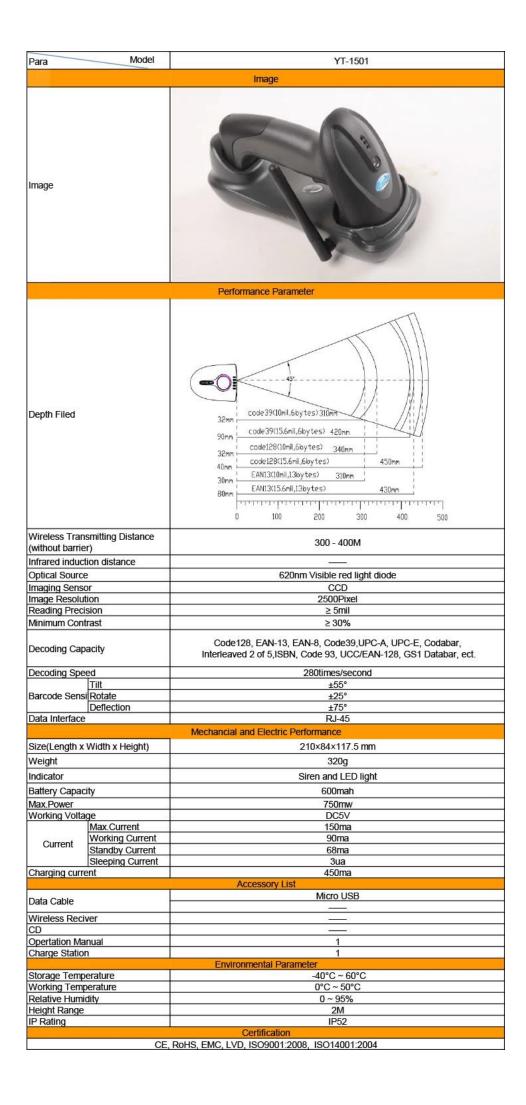

is a 433MHZ wireless CCD barcode scanner with charging base. Which with faster speed and competitive price and quality.

### **Feature**



The YT1501 433MHZ wireless CCD barcode scanner with charging

base is convenient for using ,plug and play. not need install any procedure. the cradle not on ly a receiver but also a charging case, when put the scanner in the cradle ,it can be charged. This CCD barcode scanner

can work continuously for 8hours when fully charged and the storage is very big for more than 300,000 data.

Also 433MHZ wireless CCD barcode scanner with charging

base can receive the data from 400 m distance in the open area. in addition ,when it out off t he receiving range , the scanner will turn into storage mode by itself so the data won't be lo st.

**Specification** 







#### CERTIFICATE OF REGISTRATION

Certificate No.: 117 14 QU 0252-12 R05 This is to certify the quality management systems of

Shenzhen World Reputation Electronics Technology Co., LTD

Organization code 30608924-7

Location 6F, Xingqiang Commercial Mansion, No. 1 Dezheng Road, Shilong Community, Shiyan Street, Baoan District, Shenzhen

has been assessed and registered as meeting the requirements of ISO9001:2008

R&D, Production of Barcode Scanning Identification Equipment

Signed by:







#### CERTIFICATE OF REGISTRATION

Shenzhen World Reputation Electronics Technology Co., LTD

Organization code 30608924-7

Location 6F, Xingqiang Commercial Mansion, No. 1 Dezheng Road, Shilong Community, Shiyan Street, Baoan District, Shenzhen

has been assessed and registered as meeting the requi