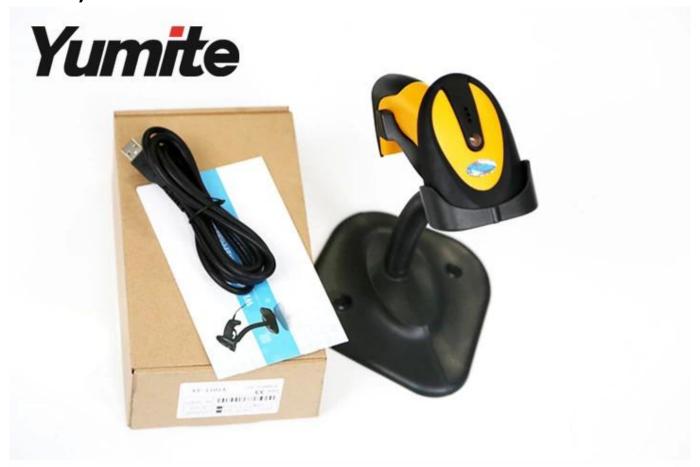

# Yumite wired auto-sense ccd barcode scanner with stand, YT-1101A

### Description

YT-1101A is Yumite wired auto-sense ccd barcode scanner. It has higher decoding sensitivity two kinds trigger mode--manual and auto-sense. And it can be switched freely -- on the stand it's auto-sense, and off the stand it's manual -- not need more operation.