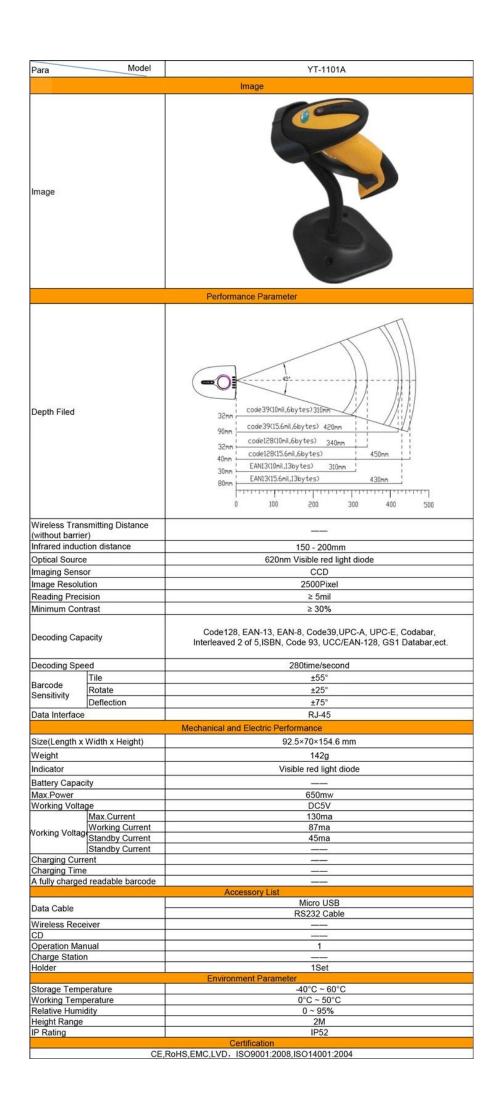

# Yumite wired auto-sense ccd barcode scanner with stand, YT-1101A



### Description



YT-1101A is Yumite wired auto-sense ccd barcode scanner. It has higher decoding sensitivity two kinds trigger mode--manual and auto-sense. And it can be switched freely -- on the stand it's auto-sense, and off the stand it's manual -- not need more operation.

## Specification







#### CERTIFICATE OF REGISTRATION

Certificate No.: 117 14 QU 0252-12 R05 This is to certify the quality management systems of

Shenzhen World Reputation Electronics Technology Co., LTD

Organization code 30608924-7

Location 6F, Xingqiang Commercial Mansion, No. 1 Dezheng Road, Shilong Community, Shiyan Street, Baoan District, Shenzhen

has been assessed and registered as meeting the requirements of ISO9001:2008

R&D, Production of Barcode Scanning Identification Equipment

Signed by:







#### CERTIFICATE OF REGISTRATION

Shenzhen World Reputation Electronics Technology Co., LTD

Organization code 30608924-7

Location 6F, Xingqiang Commercial Mansion, No. 1 Dezheng Road, Shilong Community, Shiyan Street, Baoan District, Shenzhen

has been assessed and registered as meeting the requi