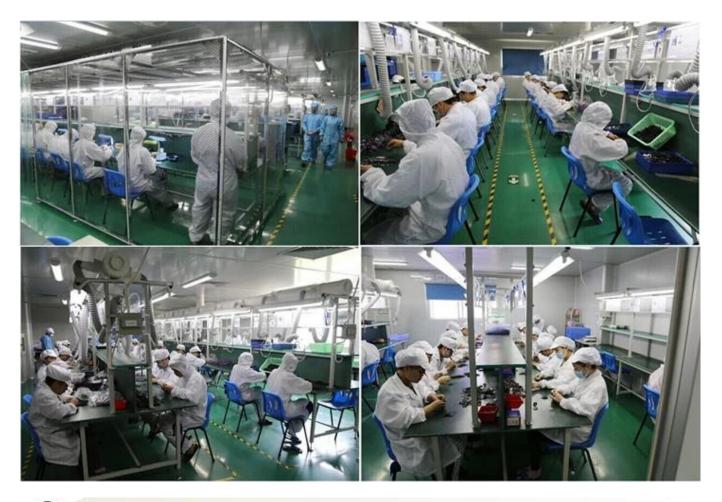

ccd barcode scanner head,ccd barcode reader head,mini barcode scanner ER20 is designed for a handheld barcode scanner or barcode scanner module use.

Support interface customization and easily read all 1d barcode.