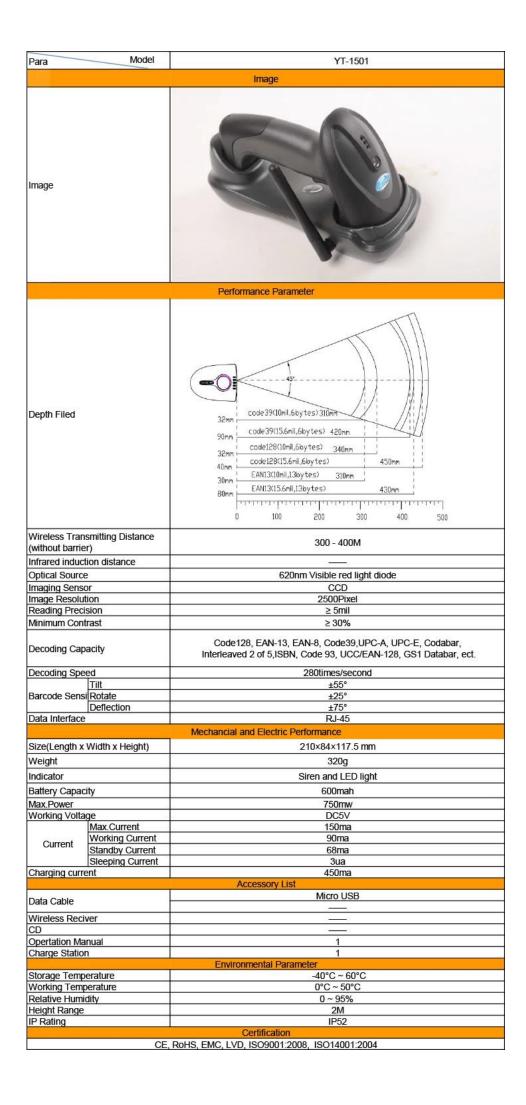

# cordless 433Mhz CCD with charge base barcode scanner with competitive price





### Description



Yumite YT-1501 is a wireless 433MHz with charging base barcode scanner. which with faster speed

and competitive price and quality.

it is convenient for using ,plug and play. not need install any procedure. the cradle not only a receiver

but also a charging case, when put the scanner in the cradle ,it can be charged. YT-1501 can work

continuously for 8hours when fully charged and the storage is very big for more than 300,000 data.

also it can receive the data from 400m distance in the open area. In addition ,when it out off the

receiving range , the scanner will turn into storage mode by itself so the data won't be lost.

## Specification







#### CERTIFICATE OF REGISTRATION

Certificate No.: 117 14 QU 0252-12 R05 This is to certify the quality management systems of

Shenzhen World Reputation Electronics Technology Co., LTD

Organization code 30608924-7

Location 6F, Xingqiang Commercial Mansion, No. 1 Dezheng Road, Shilong Community, Shiyan Street, Baoan District, Shenzhen

has been assessed and registered as meeting the requirements of ISO9001:2008

R&D, Production of Barcode Scanning Identification Equipment

Signed by:











#### CERTIFICATE OF REGISTRATION

Certificate No. 117 14 €1 0794 ROS This is to certify the environmental management systems of

Shenzhen World Reputation Electronics Technology Co., LTD

Organization code 30608924-7

Location 6F, Xingqiang Commercial Mansion, No. 1 Dealeng Road, Shilong Commun