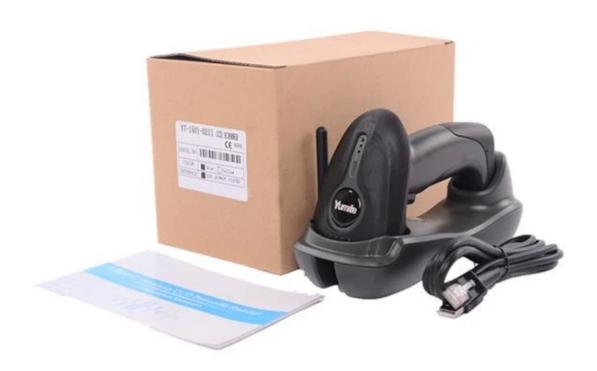

### Description

Yumite YT-1501 is a wireless 433MHz with charging base barcode scanner. which with faster speed

and competitive price and quality.

it is convenient for using ,plug and play. not need install any procedure. the cradle not only a receiver

but also a charging case, when put the scanner in the cradle ,it can be charged. YT-1501 can work

continuously for 8hours when fully charged and the storage is very big for more than 300,000 data.

also it can receive the data from 400m distance in the open area. In addition ,when it out off the

receiving range , the scanner will turn into storage mode by itself so the data won't be lost.