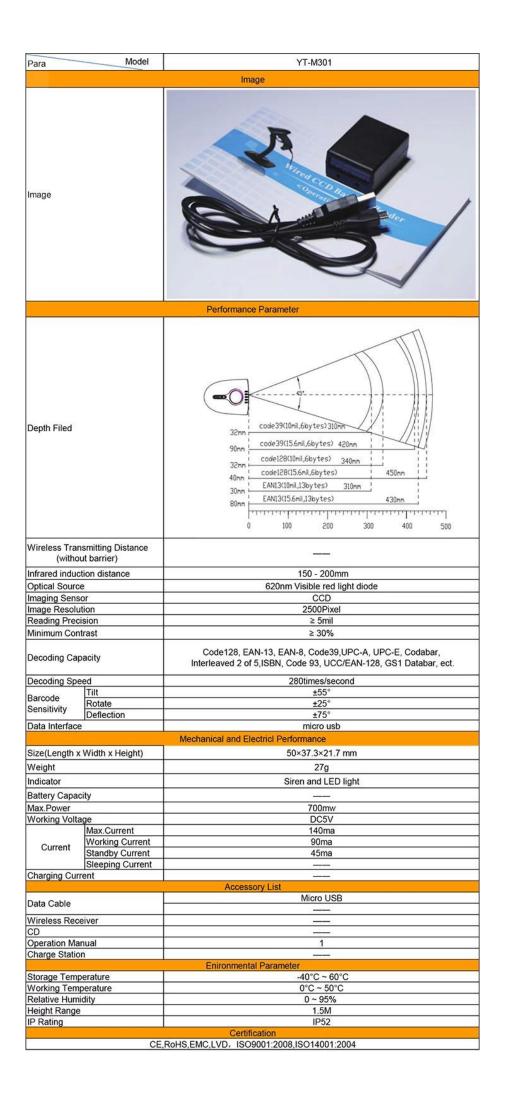

### **Feature**

The YT-

M301 CCD scan engine is all in one scanner module which is the simplest we could find.

On the end is just a USB cable, plug it into any computer and start to decode within one second.

This QR scanner supports RS232 and USB interface socket. More interface requirements are n egotiable.

**Specification** 