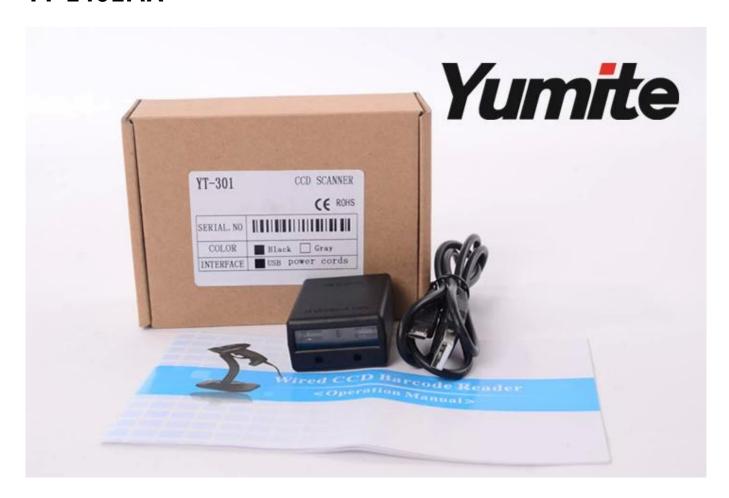

## Description

The CCD scan engine can decode nearly any kinds of 1D (striped) barcode in your project using this

adorable compact barcode scanner. We've looked all over for a small, light, lowpower scanner module that can be easily integrated. This OEM ccd scanner engine can easily integrated into various Kiosks, ticketing machines, ATM, PDA, POS etc. Or connect with Android/ lphone to scan directly.

### **Feature**

The YT-

M301 CCD scan engine is all in one scanner module which is the simplest we could find.

On the end is just a USB cable, plug it into any computer and start to decode within one second.