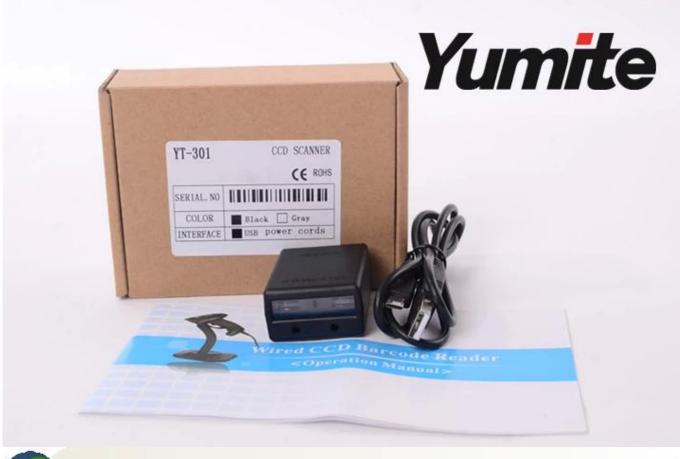

## small size wired usb ccd barcode moudle

## Description

The CCD scan engine can decode nearly any kinds of 1D (striped) barcode in your project usi ng this

adorable compact barcode scanner. We've looked all over for a small, light, lowpower scanne r module that can be easily integrated. This OEM ccd scanner engine can easily integrated int o various Kiosks, ticketing machines, ATM, PDA, POS etc. Or connect with Android/ Iphone to scan directly.

The YT-

M301 CCD scan engine is all in one scanner module which is the simplest we could find.

On the end is just a USB cable, plug it into any computer and start to decode within one seco nd.

This QR scanner supports RS232 and USB interface socket. More interface requirements are n egotiable.