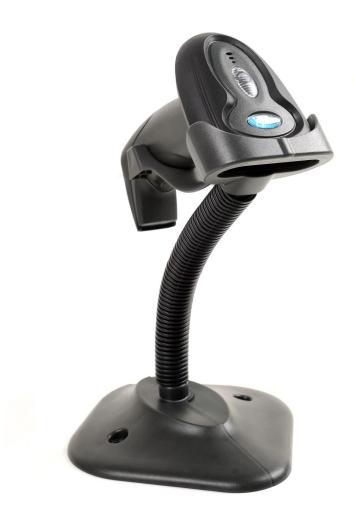

## wired laser auto-sense with holder and USB/RS232 cable rugged shell supplier in china

| Para                                             | Model                                       | YT-760A                                                                                                                                                                                                                                                                                                                                                 |  |
|--------------------------------------------------|---------------------------------------------|---------------------------------------------------------------------------------------------------------------------------------------------------------------------------------------------------------------------------------------------------------------------------------------------------------------------------------------------------------|--|
|                                                  |                                             | Image                                                                                                                                                                                                                                                                                                                                                   |  |
| Image                                            |                                             |                                                                                                                                                                                                                                                                                                                                                         |  |
|                                                  |                                             | Performance Parameter                                                                                                                                                                                                                                                                                                                                   |  |
| Depth Filed                                      |                                             | 20mm EAN13(10mil,13loytes)250mm   20mm EAN13(10mil,13loytes)250mm   15mm coole39(10mil,6loytes) 260mm   40mm coole39(10mil,6loytes) 250mm   15mm coole128(15.6mil,6loytes) 350mm   20mm EAN13(15.6mil,6loytes) 350mm   15mm coole128(15.6mil,6loytes) 350mm   20mm EAN13(15.6mil,13loytes) 360mm   0 100 200 300                                        |  |
|                                                  | smitting Distance                           |                                                                                                                                                                                                                                                                                                                                                         |  |
| (without barrier)<br>Infrared induction Distance |                                             | 450, 200                                                                                                                                                                                                                                                                                                                                                |  |
| Optical Source                                   |                                             | 150 - 200mm<br>650nm Visible red light diode                                                                                                                                                                                                                                                                                                            |  |
| Reading Percision                                |                                             | ≥4mil                                                                                                                                                                                                                                                                                                                                                   |  |
| Minimum Contrast<br>Decoding Capacity            |                                             | ≥ 30%<br>UPC/EAN/JAN,UPC/EAN with supplementals,<br>UCC/EAN128,Code39,MSI,Code11,Code39 Full ASCII,<br>Code39 Trioptic, Code128,Code128 Full ASCII Codabar,Code93,<br>Discrete 2 of 5 IATA,RSSvanians,Codabar,chinese 2 of 5,Interleaved 2/5,<br>Interleaved 2 of 5, International general dimensional barcodes, e.g.China postal<br>service code ,ect. |  |
| Decoding Speed                                   |                                             | 100times/second                                                                                                                                                                                                                                                                                                                                         |  |
| Barcode                                          | Tilt                                        | ±65°<br>±42°                                                                                                                                                                                                                                                                                                                                            |  |
| Sensitivity                                      | Rotate<br>Deflection                        | ±42 <sup>-</sup><br>±60°                                                                                                                                                                                                                                                                                                                                |  |
| Data Interface                                   |                                             | RJ-45                                                                                                                                                                                                                                                                                                                                                   |  |
| Mechanical and Electric Parameter                |                                             |                                                                                                                                                                                                                                                                                                                                                         |  |
| Size(Length x Width x Height)                    |                                             | 92.5×70×154.6 mm                                                                                                                                                                                                                                                                                                                                        |  |
| Weight                                           |                                             | 148g                                                                                                                                                                                                                                                                                                                                                    |  |
| Indicator                                        |                                             | Siren and LED light                                                                                                                                                                                                                                                                                                                                     |  |
| Battery Capacity                                 |                                             |                                                                                                                                                                                                                                                                                                                                                         |  |
| Max.Power<br>Working Volta                       |                                             | 500mw<br>DC5V                                                                                                                                                                                                                                                                                                                                           |  |
| working voitag                                   | Max.Current                                 | 100ma                                                                                                                                                                                                                                                                                                                                                   |  |
| Current                                          | Working Current                             | 97ma                                                                                                                                                                                                                                                                                                                                                    |  |
|                                                  | Standby Curent                              | 77ma                                                                                                                                                                                                                                                                                                                                                    |  |
| Charging Curr                                    | Sleeping Current                            | 450ma                                                                                                                                                                                                                                                                                                                                                   |  |
| Accessory List                                   |                                             |                                                                                                                                                                                                                                                                                                                                                         |  |
| Data Cable                                       |                                             | Mirco USB                                                                                                                                                                                                                                                                                                                                               |  |
| Wireless Receiver                                |                                             |                                                                                                                                                                                                                                                                                                                                                         |  |
| CD                                               |                                             |                                                                                                                                                                                                                                                                                                                                                         |  |
| Operation Manual<br>Charge Station               |                                             | 1                                                                                                                                                                                                                                                                                                                                                       |  |
| Charge Statior<br>Holder                         | 1                                           | <br>1Set                                                                                                                                                                                                                                                                                                                                                |  |
| Environmental Parameter                          |                                             |                                                                                                                                                                                                                                                                                                                                                         |  |
| Storage Temperature                              |                                             | -40°C ~ 60°C                                                                                                                                                                                                                                                                                                                                            |  |
| Working Temperature<br>Relative Humidity         |                                             | 0°C ~ 50°C                                                                                                                                                                                                                                                                                                                                              |  |
| Relative Humic<br>Heigth Range                   | aity                                        | 0 ~ 95%<br>1.5M                                                                                                                                                                                                                                                                                                                                         |  |
| IP Rating                                        |                                             | IP52                                                                                                                                                                                                                                                                                                                                                    |  |
| Certification                                    |                                             |                                                                                                                                                                                                                                                                                                                                                         |  |
|                                                  | CE,RoHS,EMC,LVD, ISO9001:2008,ISO14001:2004 |                                                                                                                                                                                                                                                                                                                                                         |  |