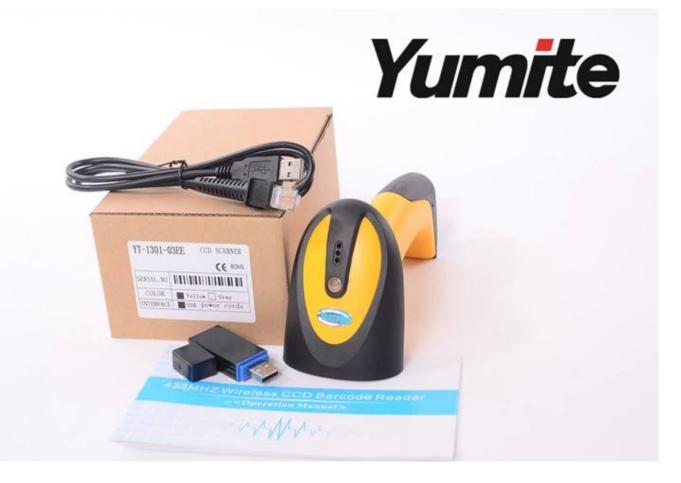

# wireless CCD 433MHz barcode scanner with USB receiver hot-sale and low priece YT-1301

| Para                                     | Model                                                                                                                                                                                                                                                                                                                                                                                                                                                                                                                                                                                                                                                                                               | YT-1301                                                                                                                                                                                                                                                                                                                                                                                                                                                                               |  |  |
|------------------------------------------|-----------------------------------------------------------------------------------------------------------------------------------------------------------------------------------------------------------------------------------------------------------------------------------------------------------------------------------------------------------------------------------------------------------------------------------------------------------------------------------------------------------------------------------------------------------------------------------------------------------------------------------------------------------------------------------------------------|---------------------------------------------------------------------------------------------------------------------------------------------------------------------------------------------------------------------------------------------------------------------------------------------------------------------------------------------------------------------------------------------------------------------------------------------------------------------------------------|--|--|
|                                          |                                                                                                                                                                                                                                                                                                                                                                                                                                                                                                                                                                                                                                                                                                     | Image                                                                                                                                                                                                                                                                                                                                                                                                                                                                                 |  |  |
| Image                                    |                                                                                                                                                                                                                                                                                                                                                                                                                                                                                                                                                                                                                                                                                                     |                                                                                                                                                                                                                                                                                                                                                                                                                                                                                       |  |  |
|                                          |                                                                                                                                                                                                                                                                                                                                                                                                                                                                                                                                                                                                                                                                                                     | Performance Parameter                                                                                                                                                                                                                                                                                                                                                                                                                                                                 |  |  |
| Depth Filed                              |                                                                                                                                                                                                                                                                                                                                                                                                                                                                                                                                                                                                                                                                                                     | 32mn         code39(10mil,6bytes)310min           32mn         code39(15.6mil,6bytes)420mn           32mn         code128(10mil,6bytes)310min           32mn         code128(10mil,6bytes)310min           32mn         code128(10mil,6bytes)310min           32mn         code128(10mil,6bytes)310min           30mn         code128(15.6mil,6bytes)310min           40mn         EANI3(10mil,13bytes)310min           0         100         200         300         400         500 |  |  |
| Wireless Tran<br>(without barrie         | smitting Distance<br>r)                                                                                                                                                                                                                                                                                                                                                                                                                                                                                                                                                                                                                                                                             | 300 - 400M                                                                                                                                                                                                                                                                                                                                                                                                                                                                            |  |  |
| Infrared induct                          | tion distance                                                                                                                                                                                                                                                                                                                                                                                                                                                                                                                                                                                                                                                                                       |                                                                                                                                                                                                                                                                                                                                                                                                                                                                                       |  |  |
| Optical Source                           |                                                                                                                                                                                                                                                                                                                                                                                                                                                                                                                                                                                                                                                                                                     | 620nmVisible red light diode                                                                                                                                                                                                                                                                                                                                                                                                                                                          |  |  |
| Imaging Sense<br>Image Resolut           |                                                                                                                                                                                                                                                                                                                                                                                                                                                                                                                                                                                                                                                                                                     | CCD<br>2500Pixel                                                                                                                                                                                                                                                                                                                                                                                                                                                                      |  |  |
| Reading Preci                            |                                                                                                                                                                                                                                                                                                                                                                                                                                                                                                                                                                                                                                                                                                     | ≥ 5mil                                                                                                                                                                                                                                                                                                                                                                                                                                                                                |  |  |
| Minimum Cont                             | trast                                                                                                                                                                                                                                                                                                                                                                                                                                                                                                                                                                                                                                                                                               | ≥ 30%                                                                                                                                                                                                                                                                                                                                                                                                                                                                                 |  |  |
| Decoding Cap                             | acity                                                                                                                                                                                                                                                                                                                                                                                                                                                                                                                                                                                                                                                                                               | Code128, EAN-13, EAN-8, Code39,UPC-A, UPC-E, Codabar,<br>Interleaved 2 of 5,ISBN, Code 93, UCC/EAN-128, GS1 Databar, ect.                                                                                                                                                                                                                                                                                                                                                             |  |  |
| Decoding Spe                             | and the second se | 280times/second                                                                                                                                                                                                                                                                                                                                                                                                                                                                       |  |  |
| Barcode                                  | Tilt<br>Rotate                                                                                                                                                                                                                                                                                                                                                                                                                                                                                                                                                                                                                                                                                      | ±55°<br>±25°                                                                                                                                                                                                                                                                                                                                                                                                                                                                          |  |  |
| Sensiticity                              | Deflection                                                                                                                                                                                                                                                                                                                                                                                                                                                                                                                                                                                                                                                                                          | ±25<br>±75°                                                                                                                                                                                                                                                                                                                                                                                                                                                                           |  |  |
| Data Interface                           |                                                                                                                                                                                                                                                                                                                                                                                                                                                                                                                                                                                                                                                                                                     | RJ-45                                                                                                                                                                                                                                                                                                                                                                                                                                                                                 |  |  |
|                                          |                                                                                                                                                                                                                                                                                                                                                                                                                                                                                                                                                                                                                                                                                                     | Mechanical and Electric Performance                                                                                                                                                                                                                                                                                                                                                                                                                                                   |  |  |
|                                          | Width x Height)                                                                                                                                                                                                                                                                                                                                                                                                                                                                                                                                                                                                                                                                                     | 92.5×70×154.6 mm                                                                                                                                                                                                                                                                                                                                                                                                                                                                      |  |  |
| Weight                                   |                                                                                                                                                                                                                                                                                                                                                                                                                                                                                                                                                                                                                                                                                                     | 148g                                                                                                                                                                                                                                                                                                                                                                                                                                                                                  |  |  |
| Indicator                                |                                                                                                                                                                                                                                                                                                                                                                                                                                                                                                                                                                                                                                                                                                     | Siren and LED light                                                                                                                                                                                                                                                                                                                                                                                                                                                                   |  |  |
| Battery Capac<br>Max.Power               | aty                                                                                                                                                                                                                                                                                                                                                                                                                                                                                                                                                                                                                                                                                                 | 600mah<br>650mw                                                                                                                                                                                                                                                                                                                                                                                                                                                                       |  |  |
| Working Volta                            | ge                                                                                                                                                                                                                                                                                                                                                                                                                                                                                                                                                                                                                                                                                                  | DC5V                                                                                                                                                                                                                                                                                                                                                                                                                                                                                  |  |  |
|                                          | Max.Current                                                                                                                                                                                                                                                                                                                                                                                                                                                                                                                                                                                                                                                                                         | 130ma                                                                                                                                                                                                                                                                                                                                                                                                                                                                                 |  |  |
| Current                                  | Working Current                                                                                                                                                                                                                                                                                                                                                                                                                                                                                                                                                                                                                                                                                     | 96ma                                                                                                                                                                                                                                                                                                                                                                                                                                                                                  |  |  |
|                                          | Standby Current<br>Sleeping Current                                                                                                                                                                                                                                                                                                                                                                                                                                                                                                                                                                                                                                                                 | 69ma<br>60ua                                                                                                                                                                                                                                                                                                                                                                                                                                                                          |  |  |
| Charging Curr                            |                                                                                                                                                                                                                                                                                                                                                                                                                                                                                                                                                                                                                                                                                                     | 450ma                                                                                                                                                                                                                                                                                                                                                                                                                                                                                 |  |  |
|                                          |                                                                                                                                                                                                                                                                                                                                                                                                                                                                                                                                                                                                                                                                                                     | Accessory List                                                                                                                                                                                                                                                                                                                                                                                                                                                                        |  |  |
| Data Cable                               |                                                                                                                                                                                                                                                                                                                                                                                                                                                                                                                                                                                                                                                                                                     | Micro USB                                                                                                                                                                                                                                                                                                                                                                                                                                                                             |  |  |
| Wireless Rece                            | eiver                                                                                                                                                                                                                                                                                                                                                                                                                                                                                                                                                                                                                                                                                               | 433MHZ                                                                                                                                                                                                                                                                                                                                                                                                                                                                                |  |  |
| CD<br>Opertation Ma                      | pual                                                                                                                                                                                                                                                                                                                                                                                                                                                                                                                                                                                                                                                                                                | 1                                                                                                                                                                                                                                                                                                                                                                                                                                                                                     |  |  |
| Charge Station                           |                                                                                                                                                                                                                                                                                                                                                                                                                                                                                                                                                                                                                                                                                                     | 1                                                                                                                                                                                                                                                                                                                                                                                                                                                                                     |  |  |
|                                          |                                                                                                                                                                                                                                                                                                                                                                                                                                                                                                                                                                                                                                                                                                     | Environmental Parameter                                                                                                                                                                                                                                                                                                                                                                                                                                                               |  |  |
| Storage Temp                             |                                                                                                                                                                                                                                                                                                                                                                                                                                                                                                                                                                                                                                                                                                     | -40°C ~ 60°C                                                                                                                                                                                                                                                                                                                                                                                                                                                                          |  |  |
| Working Temperature<br>Relative Humidity |                                                                                                                                                                                                                                                                                                                                                                                                                                                                                                                                                                                                                                                                                                     | 0°C ~ 50°C<br>0 ~ 95%                                                                                                                                                                                                                                                                                                                                                                                                                                                                 |  |  |
| Height Range                             |                                                                                                                                                                                                                                                                                                                                                                                                                                                                                                                                                                                                                                                                                                     | 2M                                                                                                                                                                                                                                                                                                                                                                                                                                                                                    |  |  |
| IP Rating                                |                                                                                                                                                                                                                                                                                                                                                                                                                                                                                                                                                                                                                                                                                                     | IP52                                                                                                                                                                                                                                                                                                                                                                                                                                                                                  |  |  |
|                                          | 10                                                                                                                                                                                                                                                                                                                                                                                                                                                                                                                                                                                                                                                                                                  | Certification<br>CE,RoHS,EMC,LVD, ISO9001:2008,ISO14001:2004                                                                                                                                                                                                                                                                                                                                                                                                                          |  |  |
|                                          | (L)                                                                                                                                                                                                                                                                                                                                                                                                                                                                                                                                                                                                                                                                                                 | 0E,10110,EW0,EVD, 1003001.2000,IO014001.2004                                                                                                                                                                                                                                                                                                                                                                                                                                          |  |  |