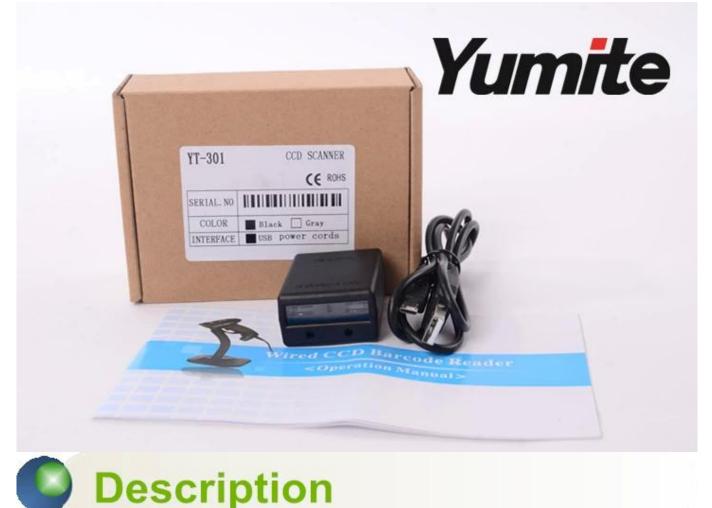

## wired mini size ccd barcode scanning moudle

The CCD scan engine can decode nearly any kinds of 1D (striped) barcode in your project usi ng this

adorable compact barcode scanner. We've looked all over for a small, light, lowpower scanne r module that can be easily integrated. This OEM ccd scanner engine can easily integrated int o various Kiosks, ticketing machines, ATM, PDA, POS etc. Or connect with Android/ Iphone to scan directly.

The YT-

M301 CCD scan engine is all in one scanner module which is the simplest we could find.

On the end is just a USB cable, plug it into any computer and start to decode within one seco nd.

This QR scanner supports RS232 and USB interface socket. More interface requirements are n egotiable.